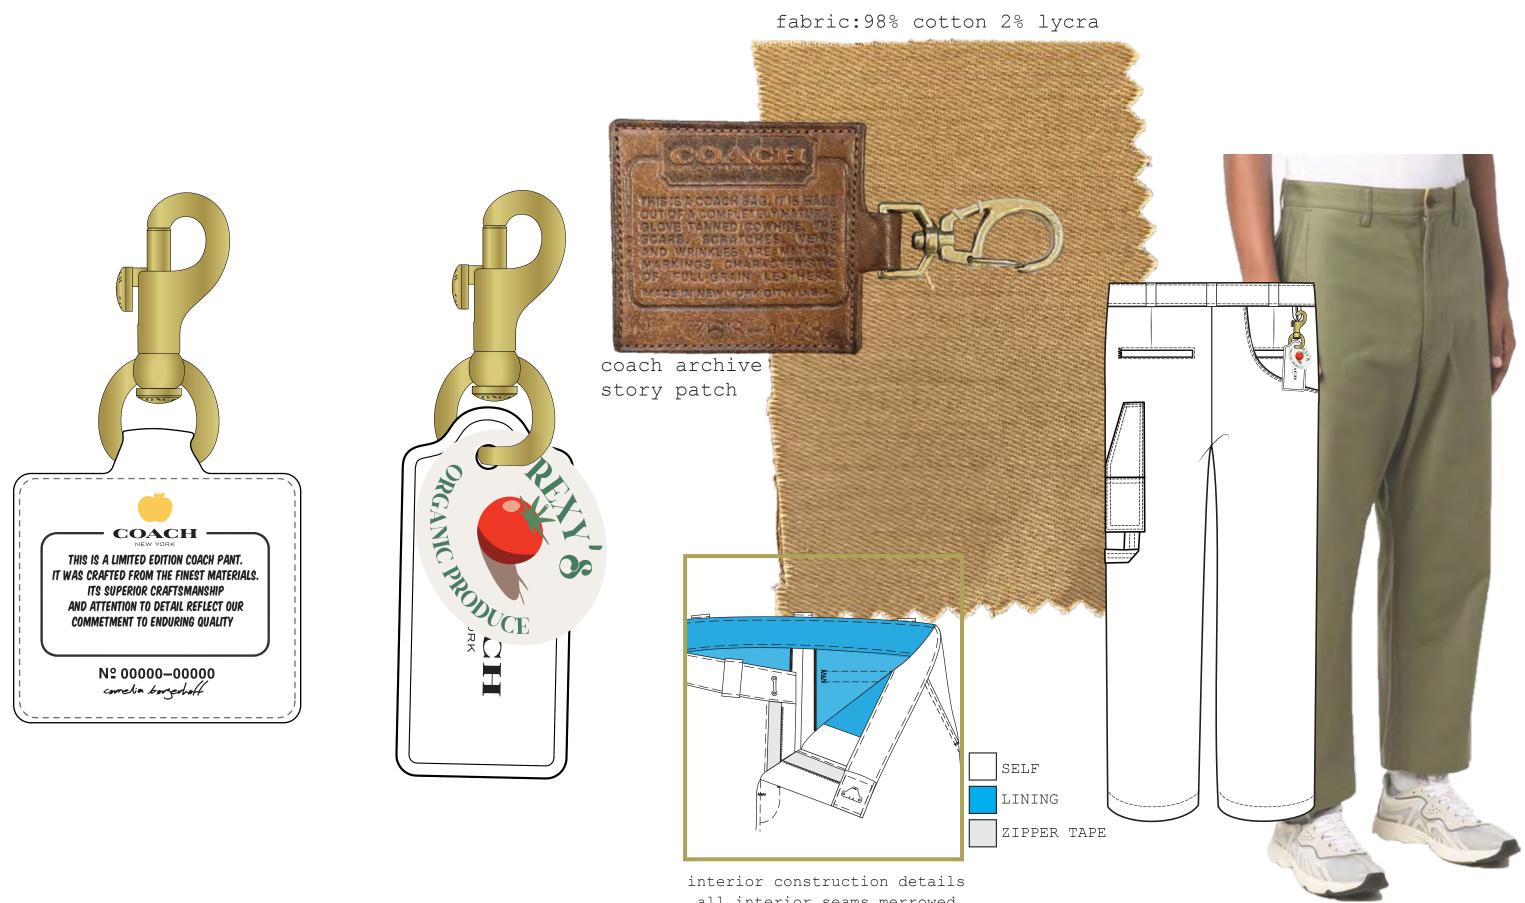

## **COACH** COLOR AND FABRIC

sun faded colors. natural lightweight textures. vintage leather finishes

color and weave mockup

fabirc and color option #2

all interior seams merrowed

technique

LEATHER CHORE JACKET

SIGNATURE C CHAIN VEST

w/ care instructions

2.25

1941

FALL