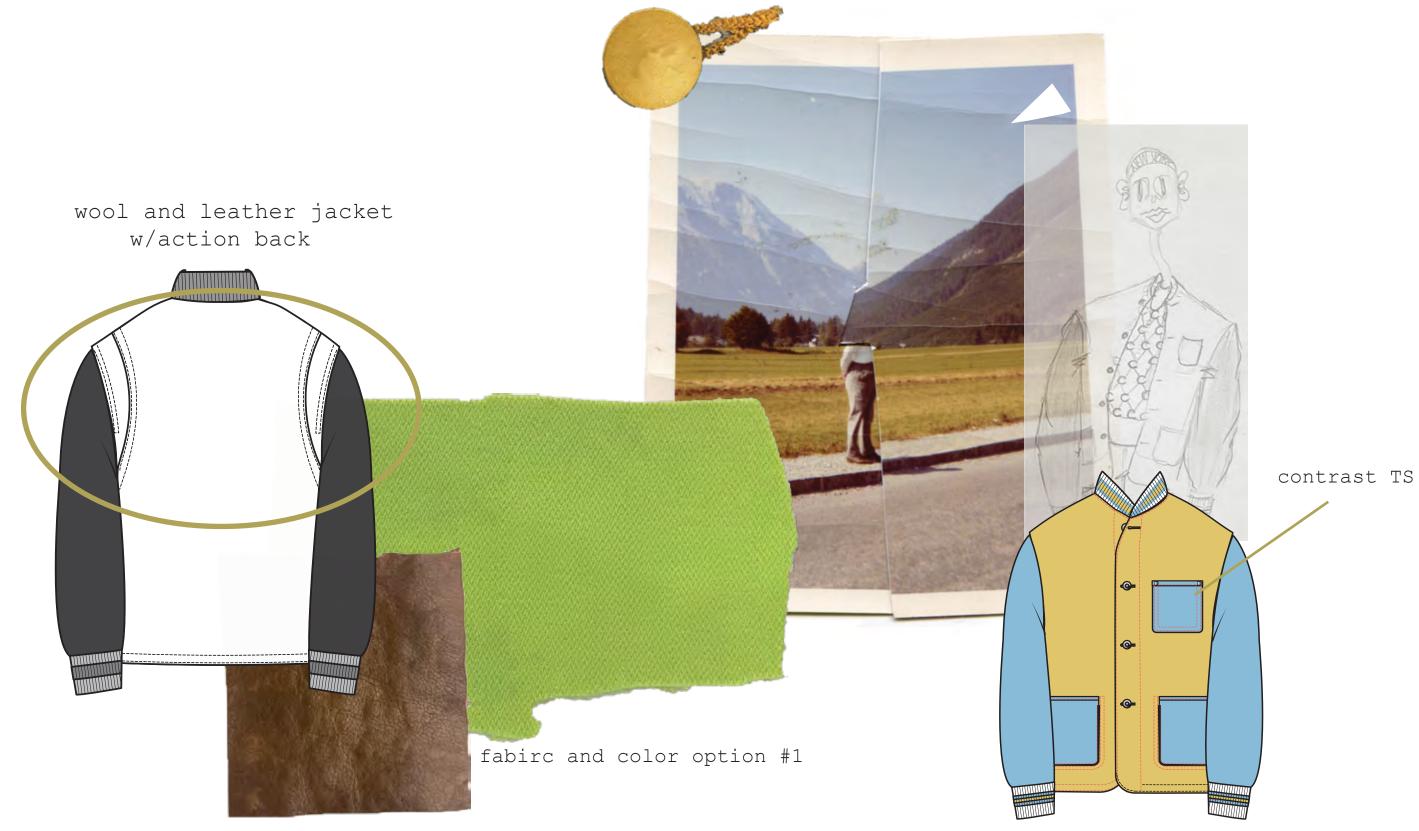

## **COACH** COLOR AND FABRIC

sun faded colors. natural lightweight textures. vintage leather finishes

color and weave mockup

fabirc and color option #2

all interior seams merrowed

technique

LEATHER CHORE JACKET

SIGNATURE C CHAIN VEST

w/ care instructions

2.25

1941

FALL