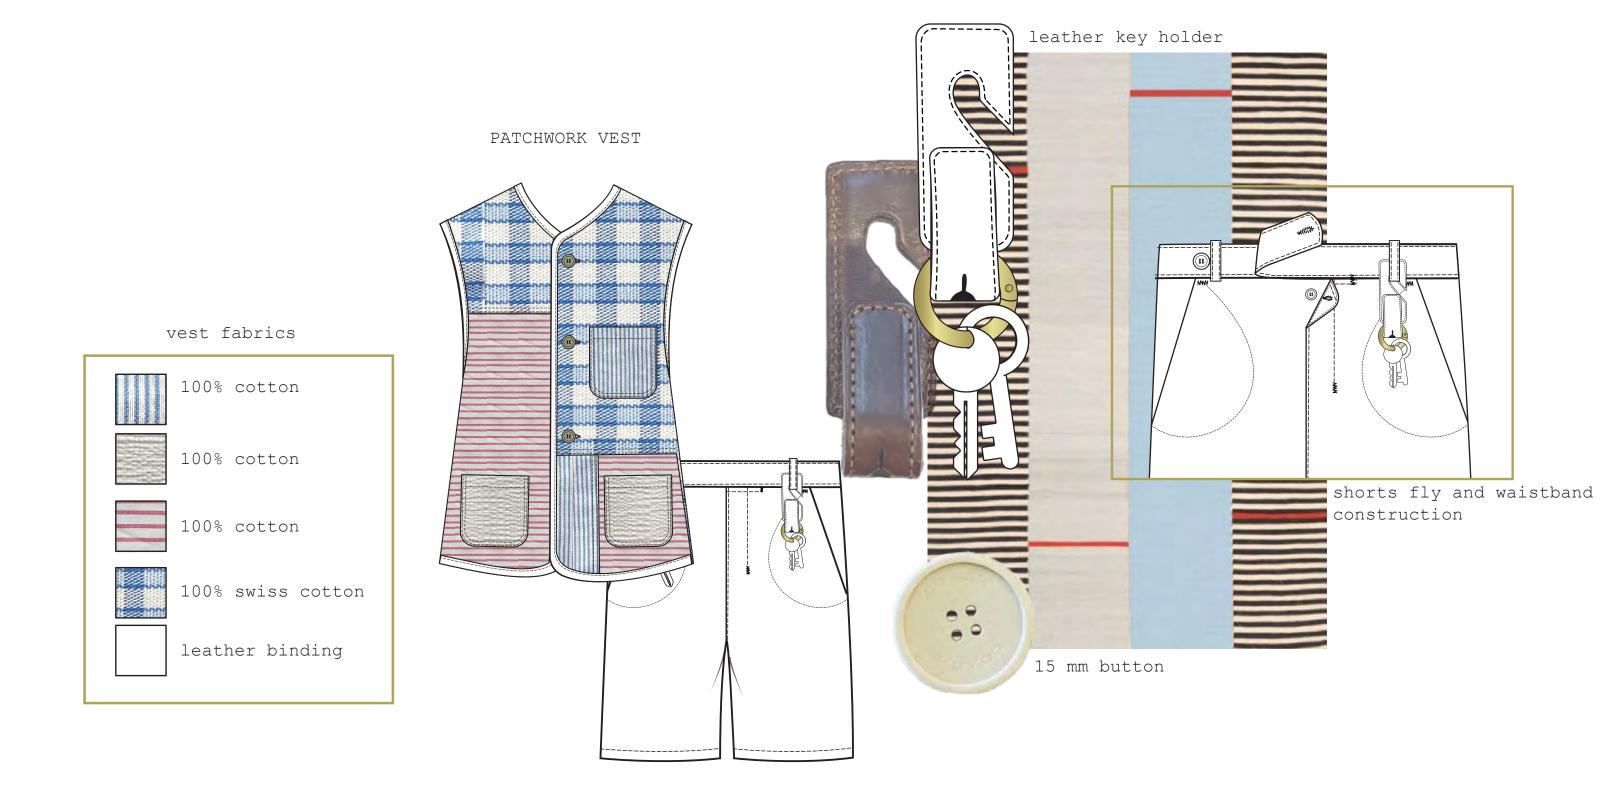

all interior seams merrowed

technique

LEATHER CHORE JACKET

SIGNATURE C CHAIN VEST

w/ care instructions

2.25

1941

FALL