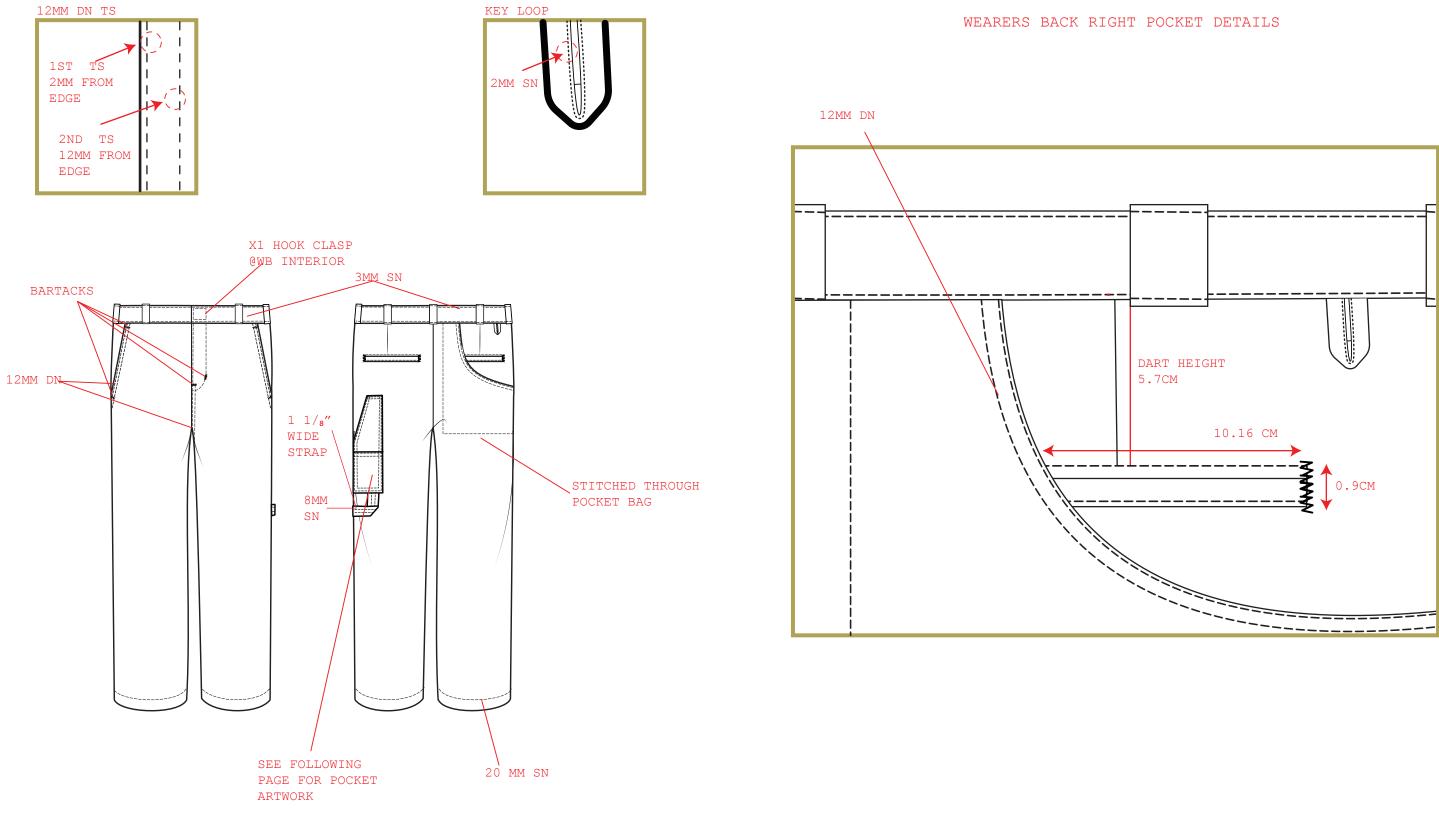

natural lightweight textures. vintage leather finishes









color and weave mockup













fabirc and color option #2





### **COACH** COACH FRUIT STICKERS

ARTWORK NOT TO SCALE





ENERNONE IS GOING ENERNONE IS GOING COACCE ENANAS FOR



| PANTO<br>FAIRW                    | ONE 18-6320 TPG<br>/AY                                         |
|-----------------------------------|----------------------------------------------------------------|
|                                   | PANTONE 14-0849 TPG<br>BEACH BALL                              |
|                                   | PANTONE 19-1102 TPG<br>LICORICE<br>ONE 11-0601 TPG<br>IT WHITE |
| PANTONE 17-6333 TPG<br>MINT GREEN |                                                                |





all interior seams merrowed







technique















LEATHER CHORE JACKET



SIGNATURE C CHAIN VEST





w/ care instructions



2.25

1941

FALL

3.5 in





# COACH