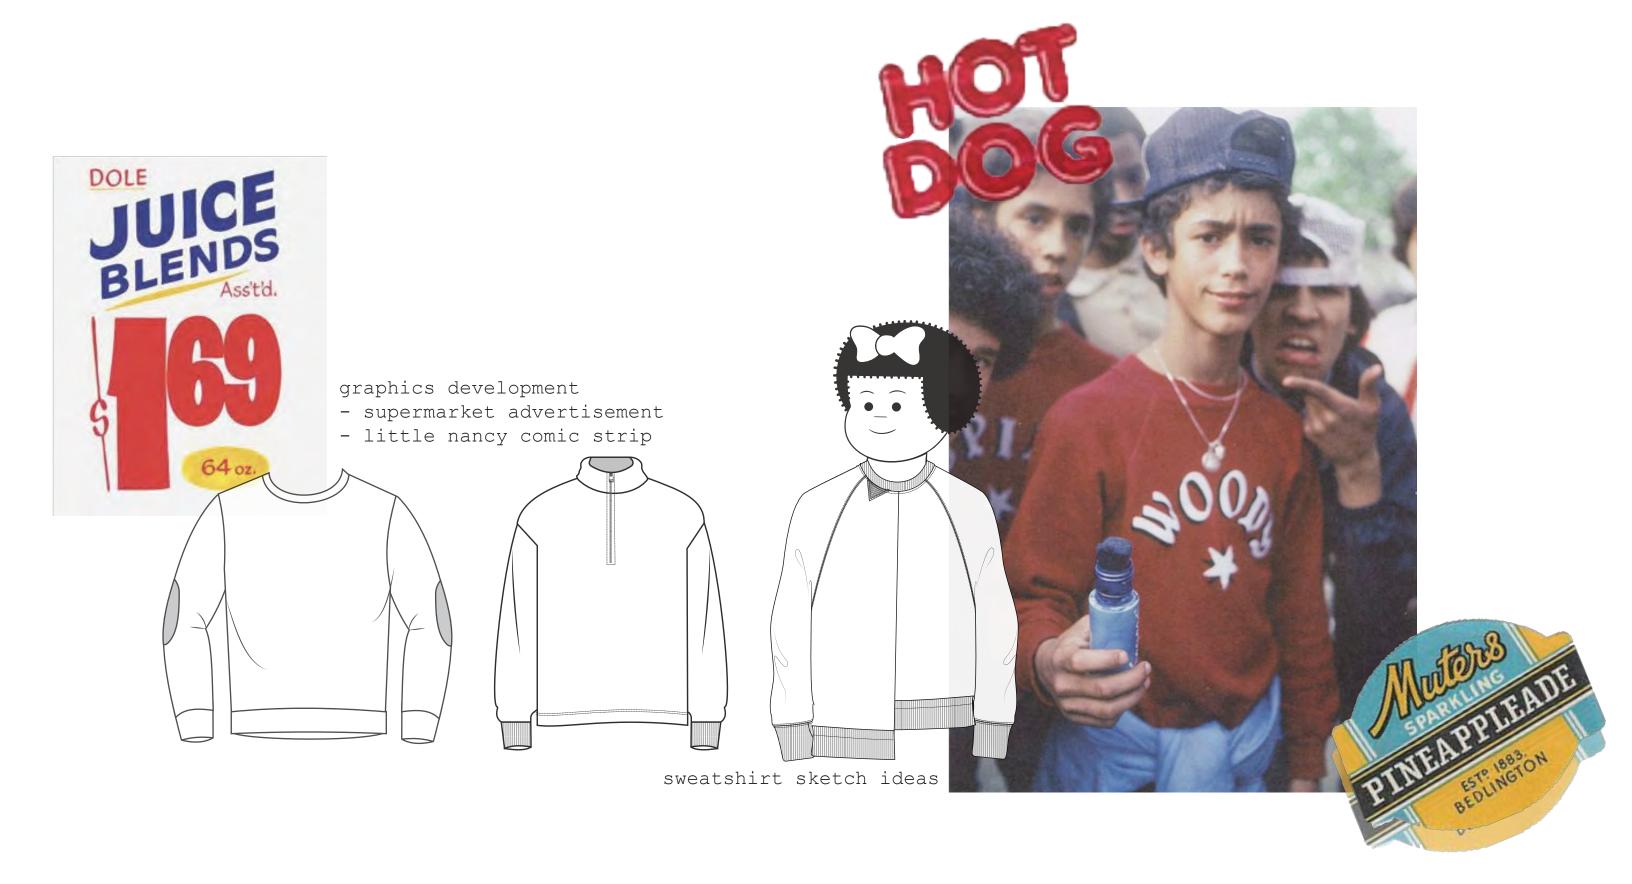

### **COACH** COACH FRUIT STICKERS

ARTWORK NOT TO SCALE

ENERNONE IS GOING ENERNONE IS GOING COACCE ENANAS FOR

| PANTO<br>FAIRW                    | ONE 18-6320 TPG<br>/AY                                         |
|-----------------------------------|----------------------------------------------------------------|
|                                   | PANTONE 14-0849 TPG<br>BEACH BALL                              |
|                                   | PANTONE 19-1102 TPG<br>LICORICE<br>ONE 11-0601 TPG<br>IT WHITE |
| PANTONE 17-6333 TPG<br>MINT GREEN |                                                                |