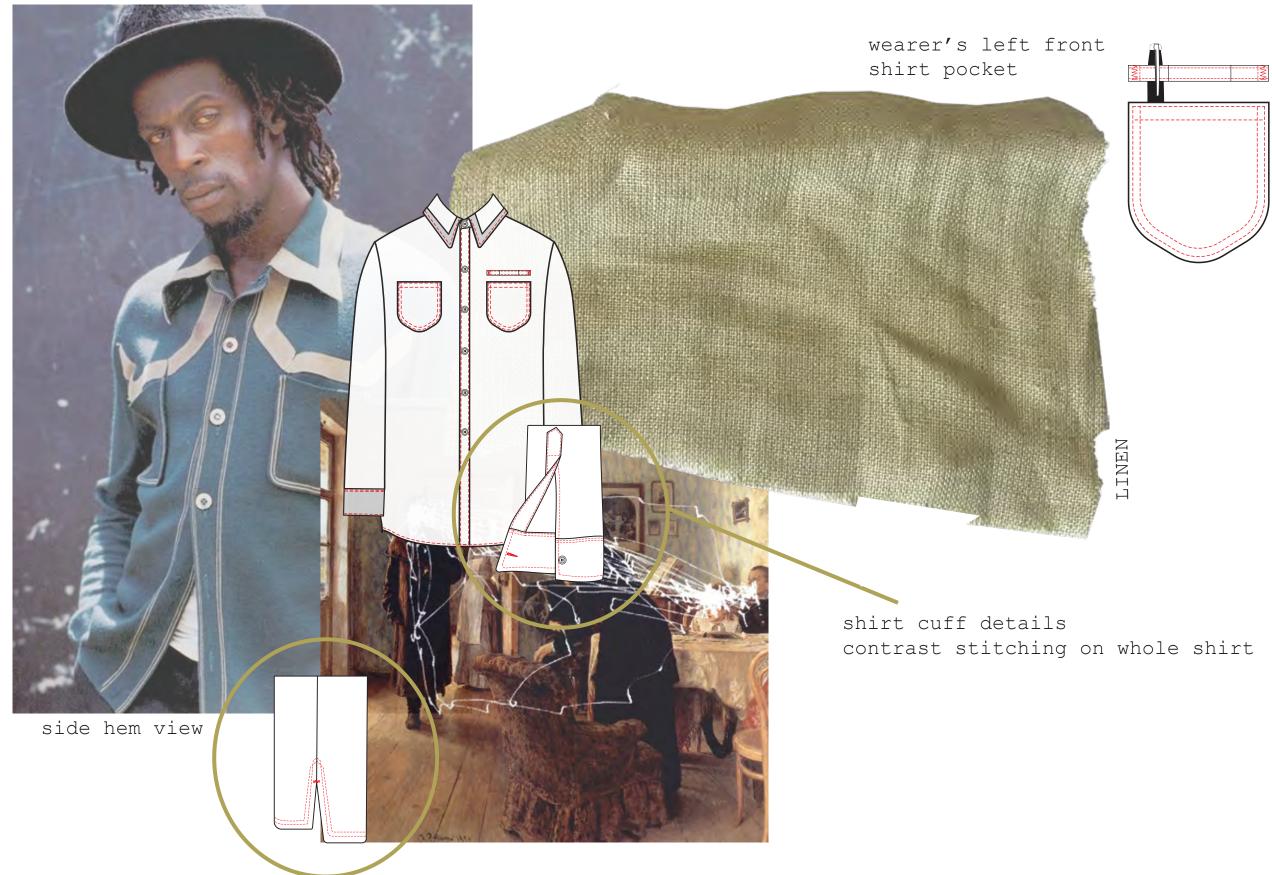

## **COACH** COLOR AND FABRIC

sun faded colors. natural lightweight textures. vintage leather finishes

color and weave mockup

fabirc and color option #2