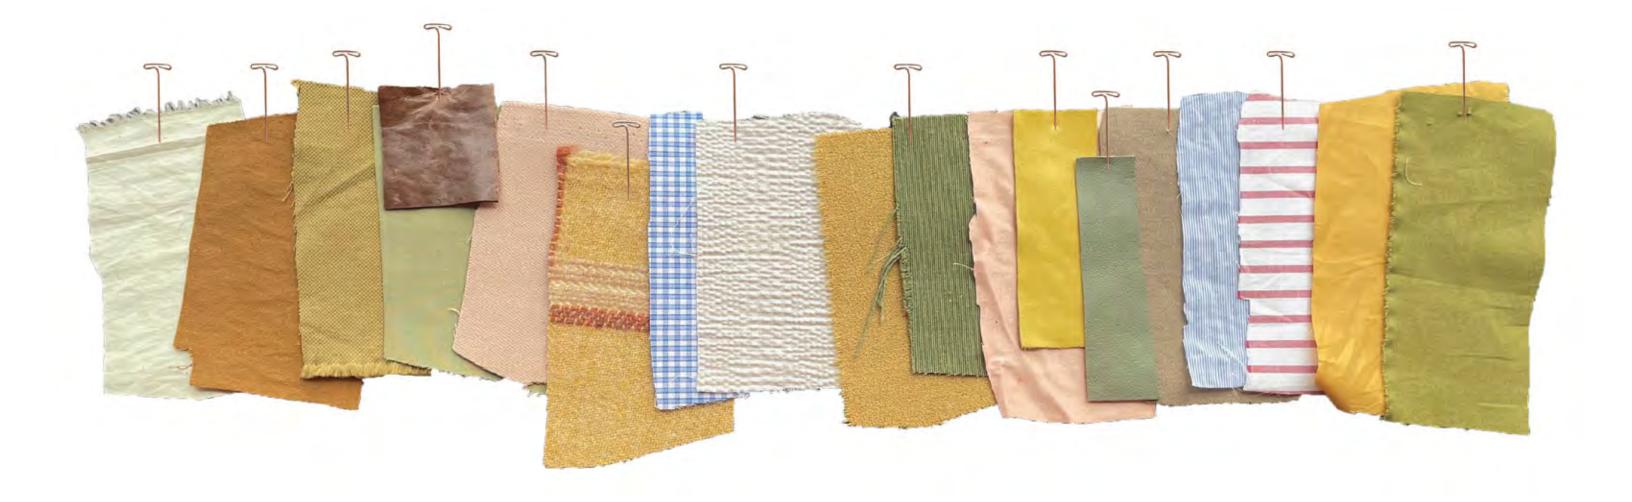

## **COACH** COLOR AND FABRIC

sun faded colors. natural lightweight textures. vintage leather finishes

color and weave mockup

fabirc and color option #2