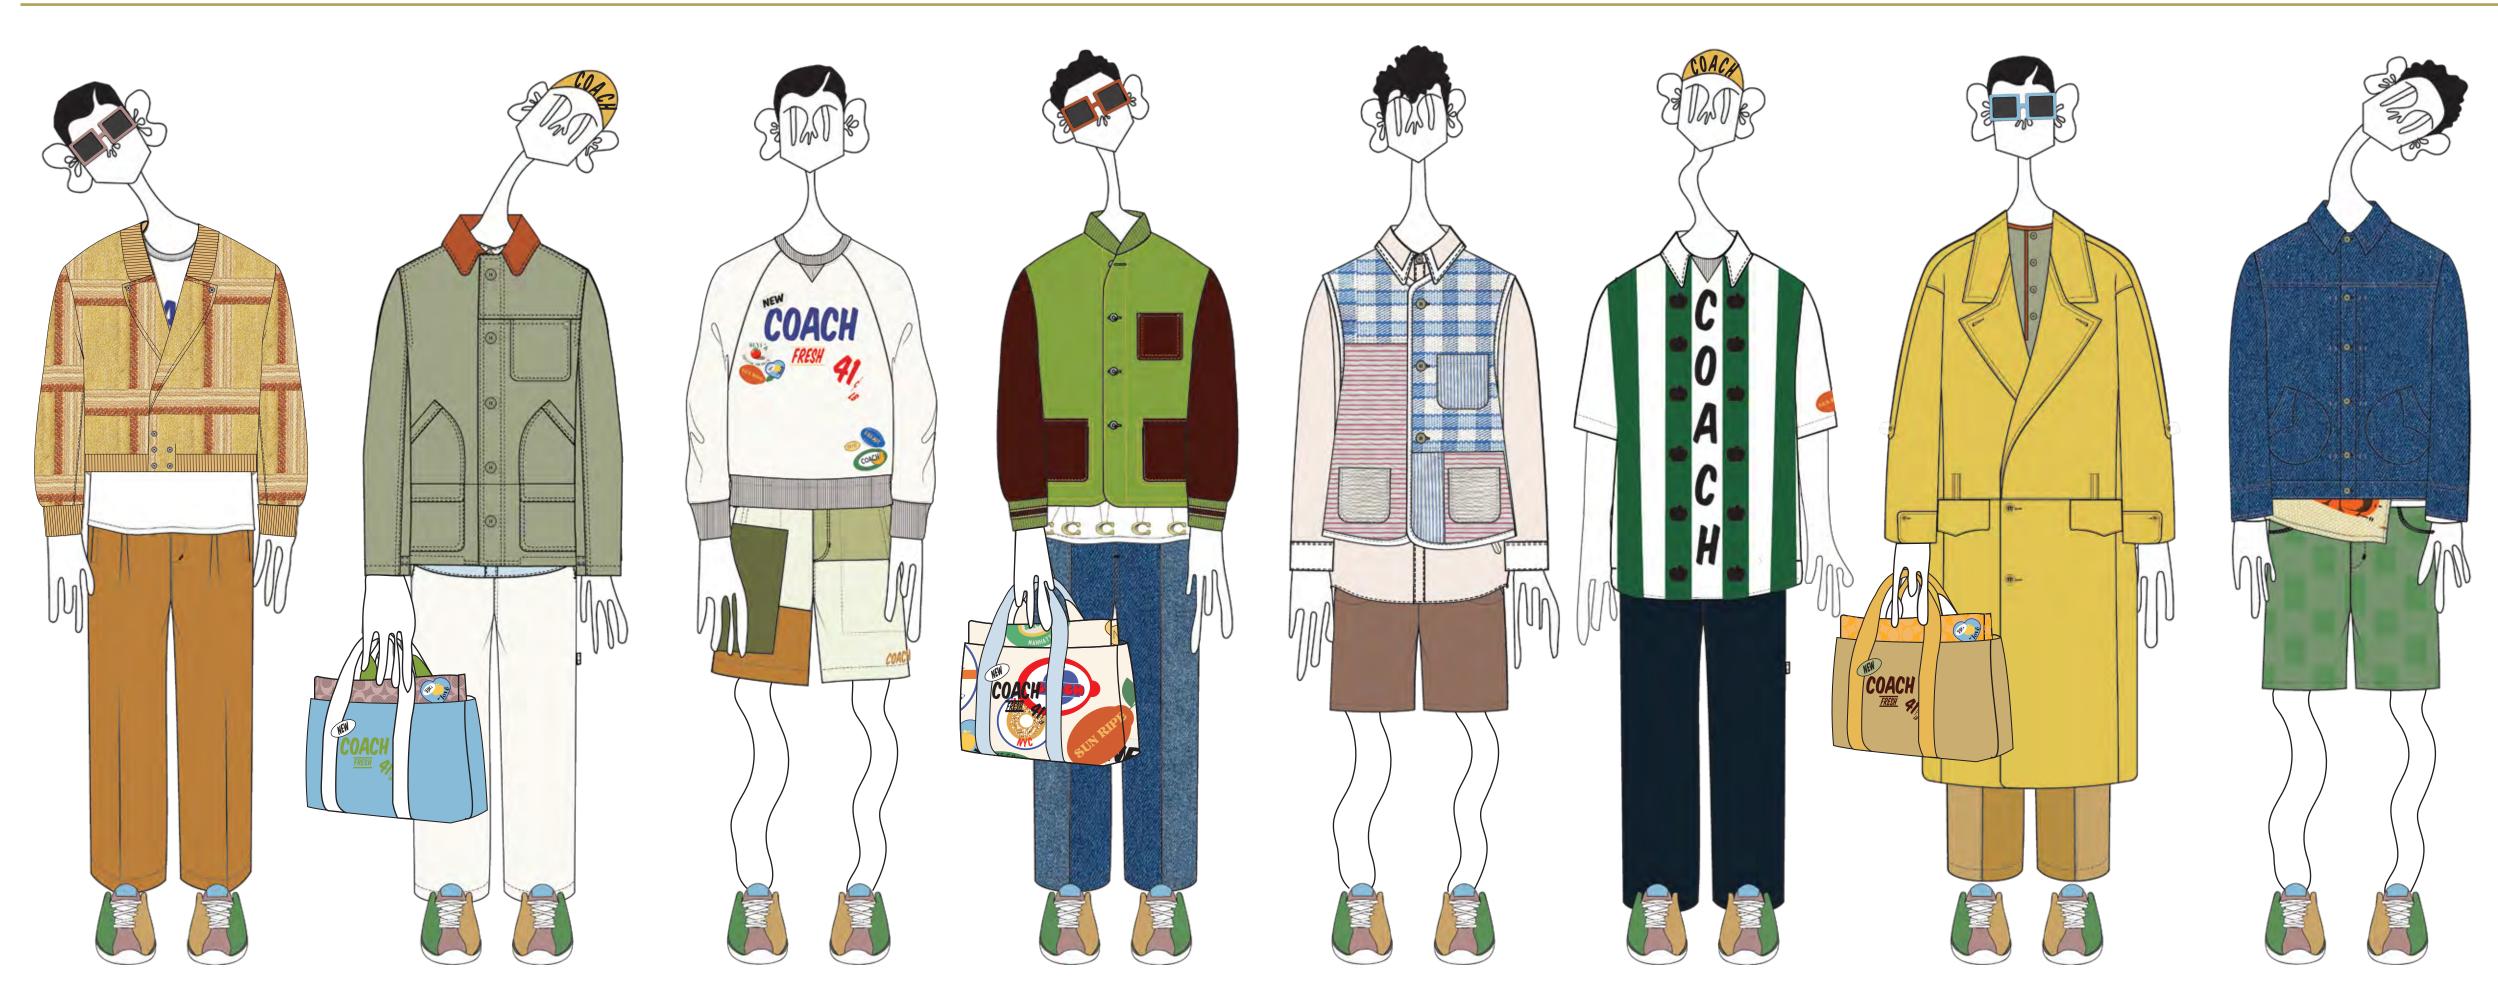

## **COACH** COLOR AND FABRIC

sun faded colors. natural lightweight textures. vintage leather finishes

color and weave mockup

fabirc and color option #2

all interior seams merrowed

technique

LEATHER CHORE JACKET

SIGNATURE C CHAIN VEST

w/ care instructions

2.25

1941

FALL