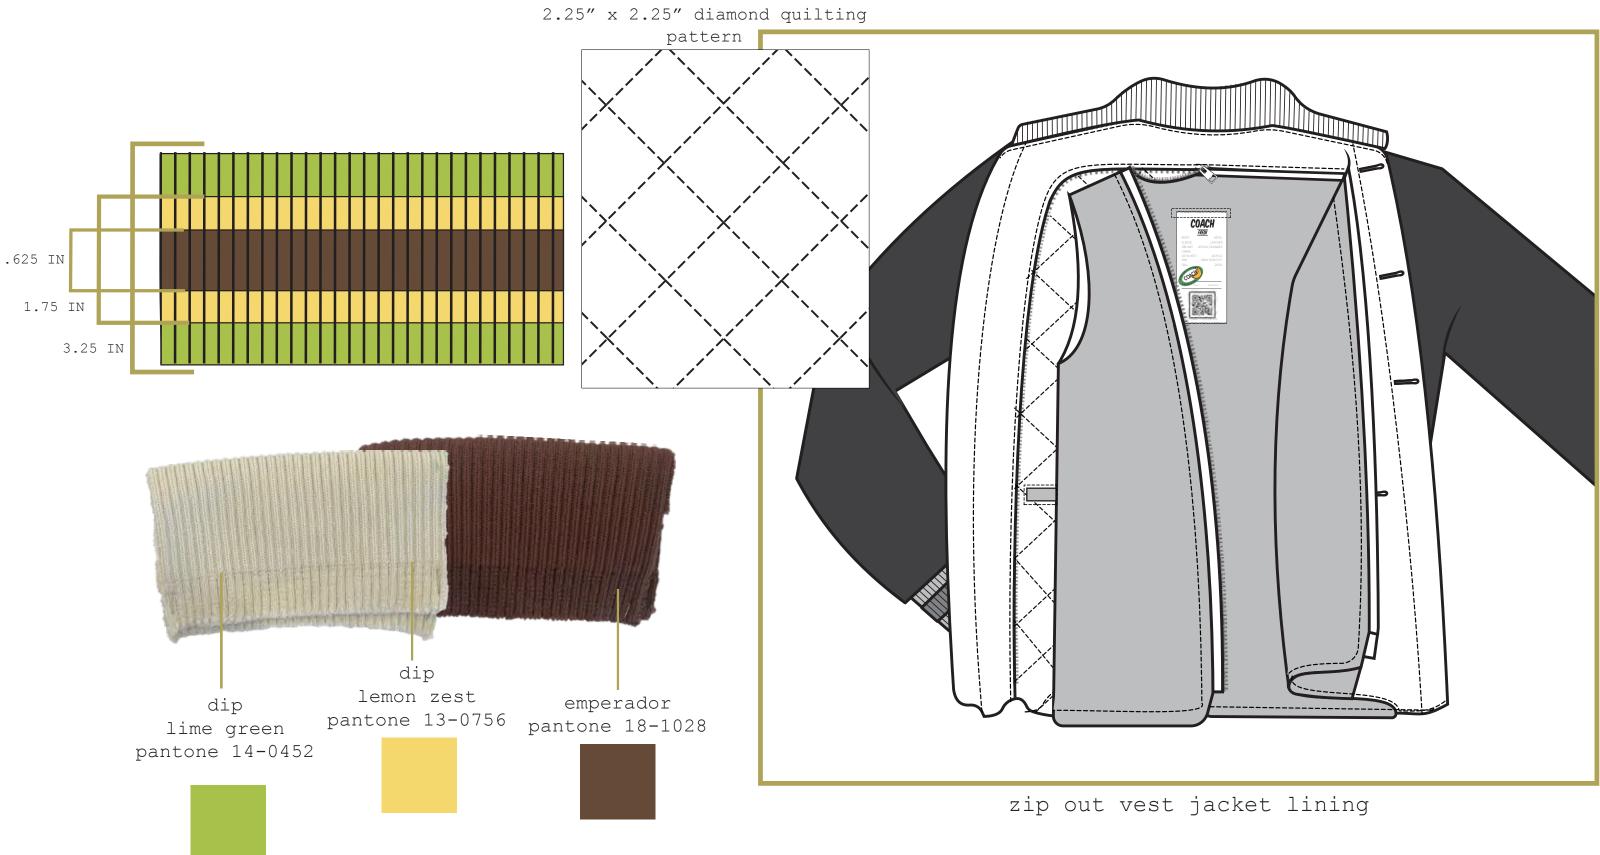

all interior seams merrowed

technique

LEATHER CHORE JACKET

SIGNATURE C CHAIN VEST

w/ care instructions

2.25

1941

FALL