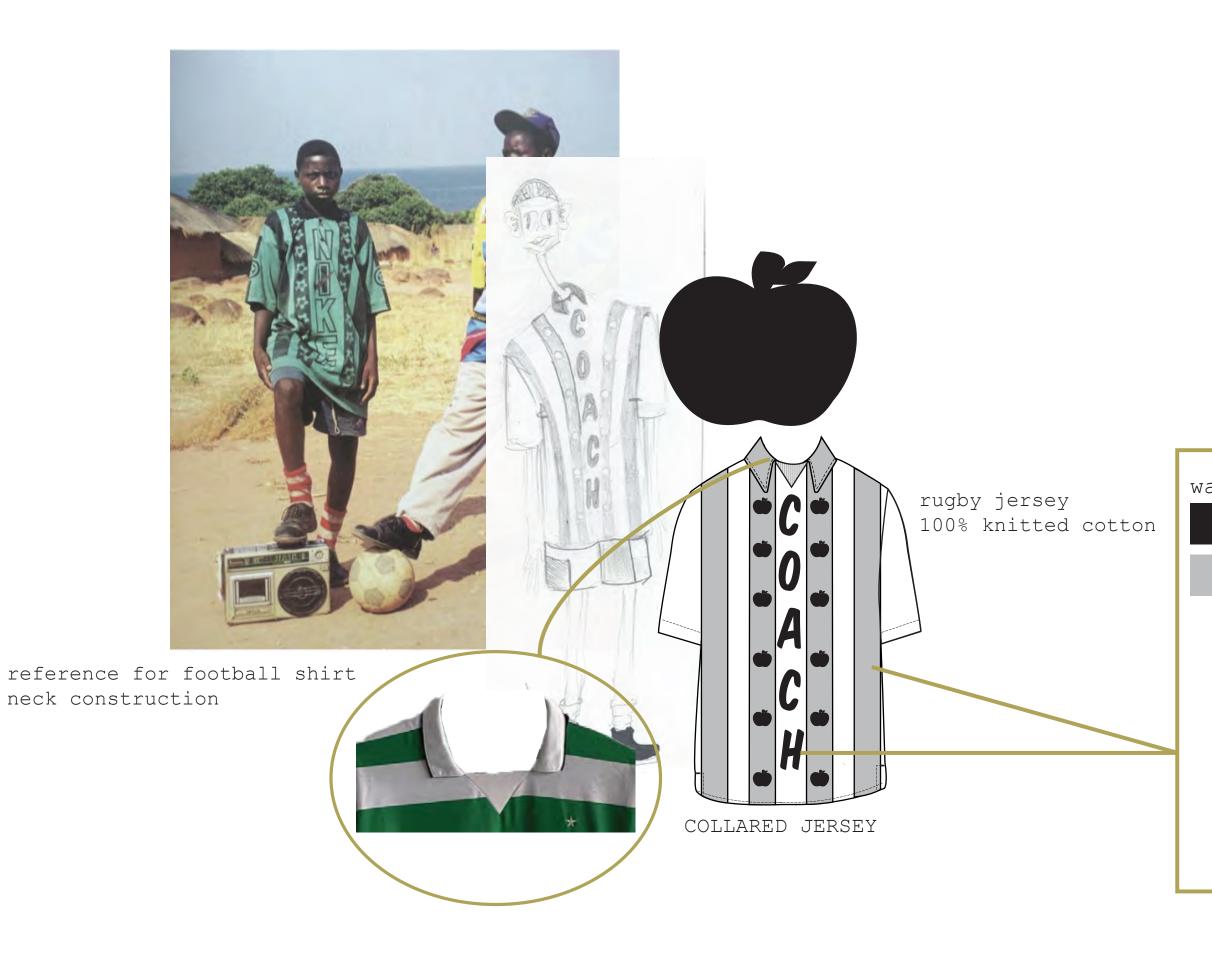

tural lightweight textures. vintage leather finishes









color and weave mockup













fabirc and color option #2





### **COACH** COACH FRUIT STICKERS

ARTWORK NOT TO SCALE





ENERNONE IS GOING ENERNONE IS GOING COACCE ENANAS FOR



| PANTO<br>FAIRW                    | ONE 18-6320 TPG<br>/AY                                         |
|-----------------------------------|----------------------------------------------------------------|
|                                   | PANTONE 14-0849 TPG<br>BEACH BALL                              |
|                                   | PANTONE 19-1102 TPG<br>LICORICE<br>ONE 11-0601 TPG<br>IT WHITE |
| PANTONE 17-6333 TPG<br>MINT GREEN |                                                                |





all interior seams merrowed







technique















LEATHER CHORE JACKET



SIGNATURE C CHAIN VEST





w/ care instructions



2.25

1941

FALL

3.5 in





# COACH