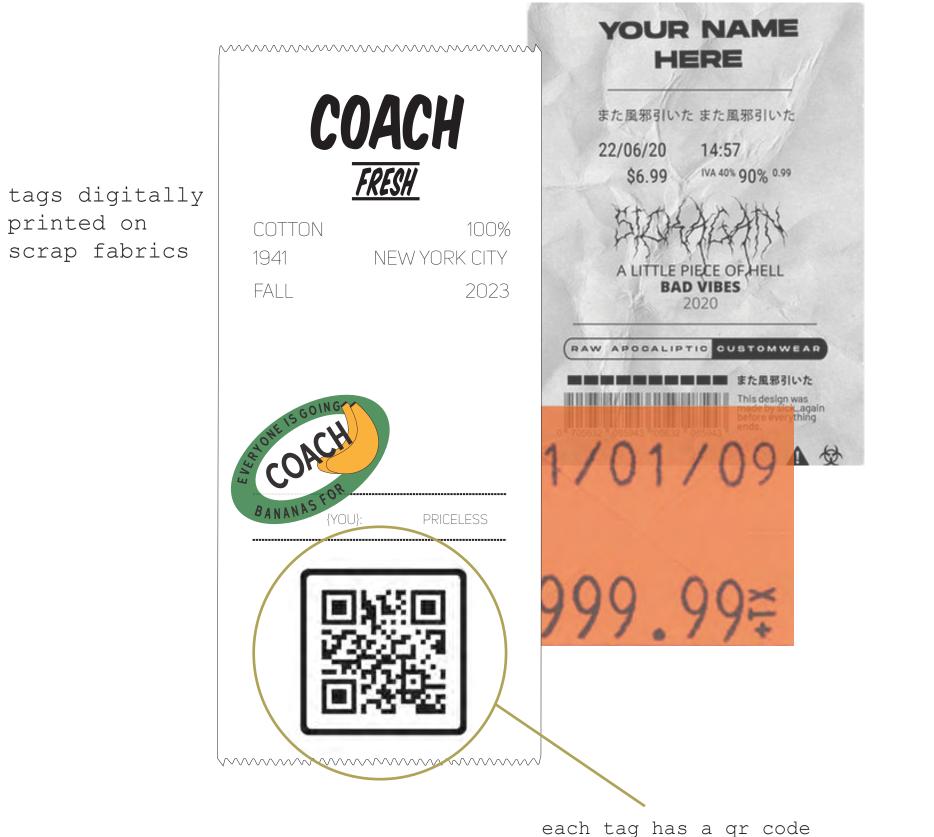

### **COACH** COACH FRUIT STICKERS

ARTWORK NOT TO SCALE

ENERNONE IS GOING ENERNONE IS GOING COACCE ENANAS FOR

| PANTO<br>FAIRW                    | ONE 18-6320 TPG<br>/AY                                         |
|-----------------------------------|----------------------------------------------------------------|
|                                   | PANTONE 14-0849 TPG<br>BEACH BALL                              |
|                                   | PANTONE 19-1102 TPG<br>LICORICE<br>ONE 11-0601 TPG<br>IT WHITE |
| PANTONE 17-6333 TPG<br>MINT GREEN |                                                                |