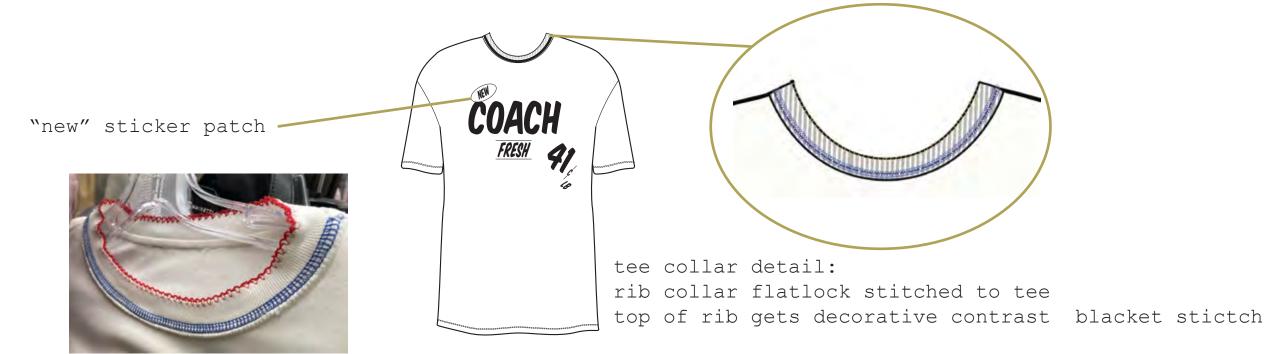

all interior seams merrowed

technique

LEATHER CHORE JACKET

SIGNATURE C CHAIN VEST

w/ care instructions

2.25

1941

FALL