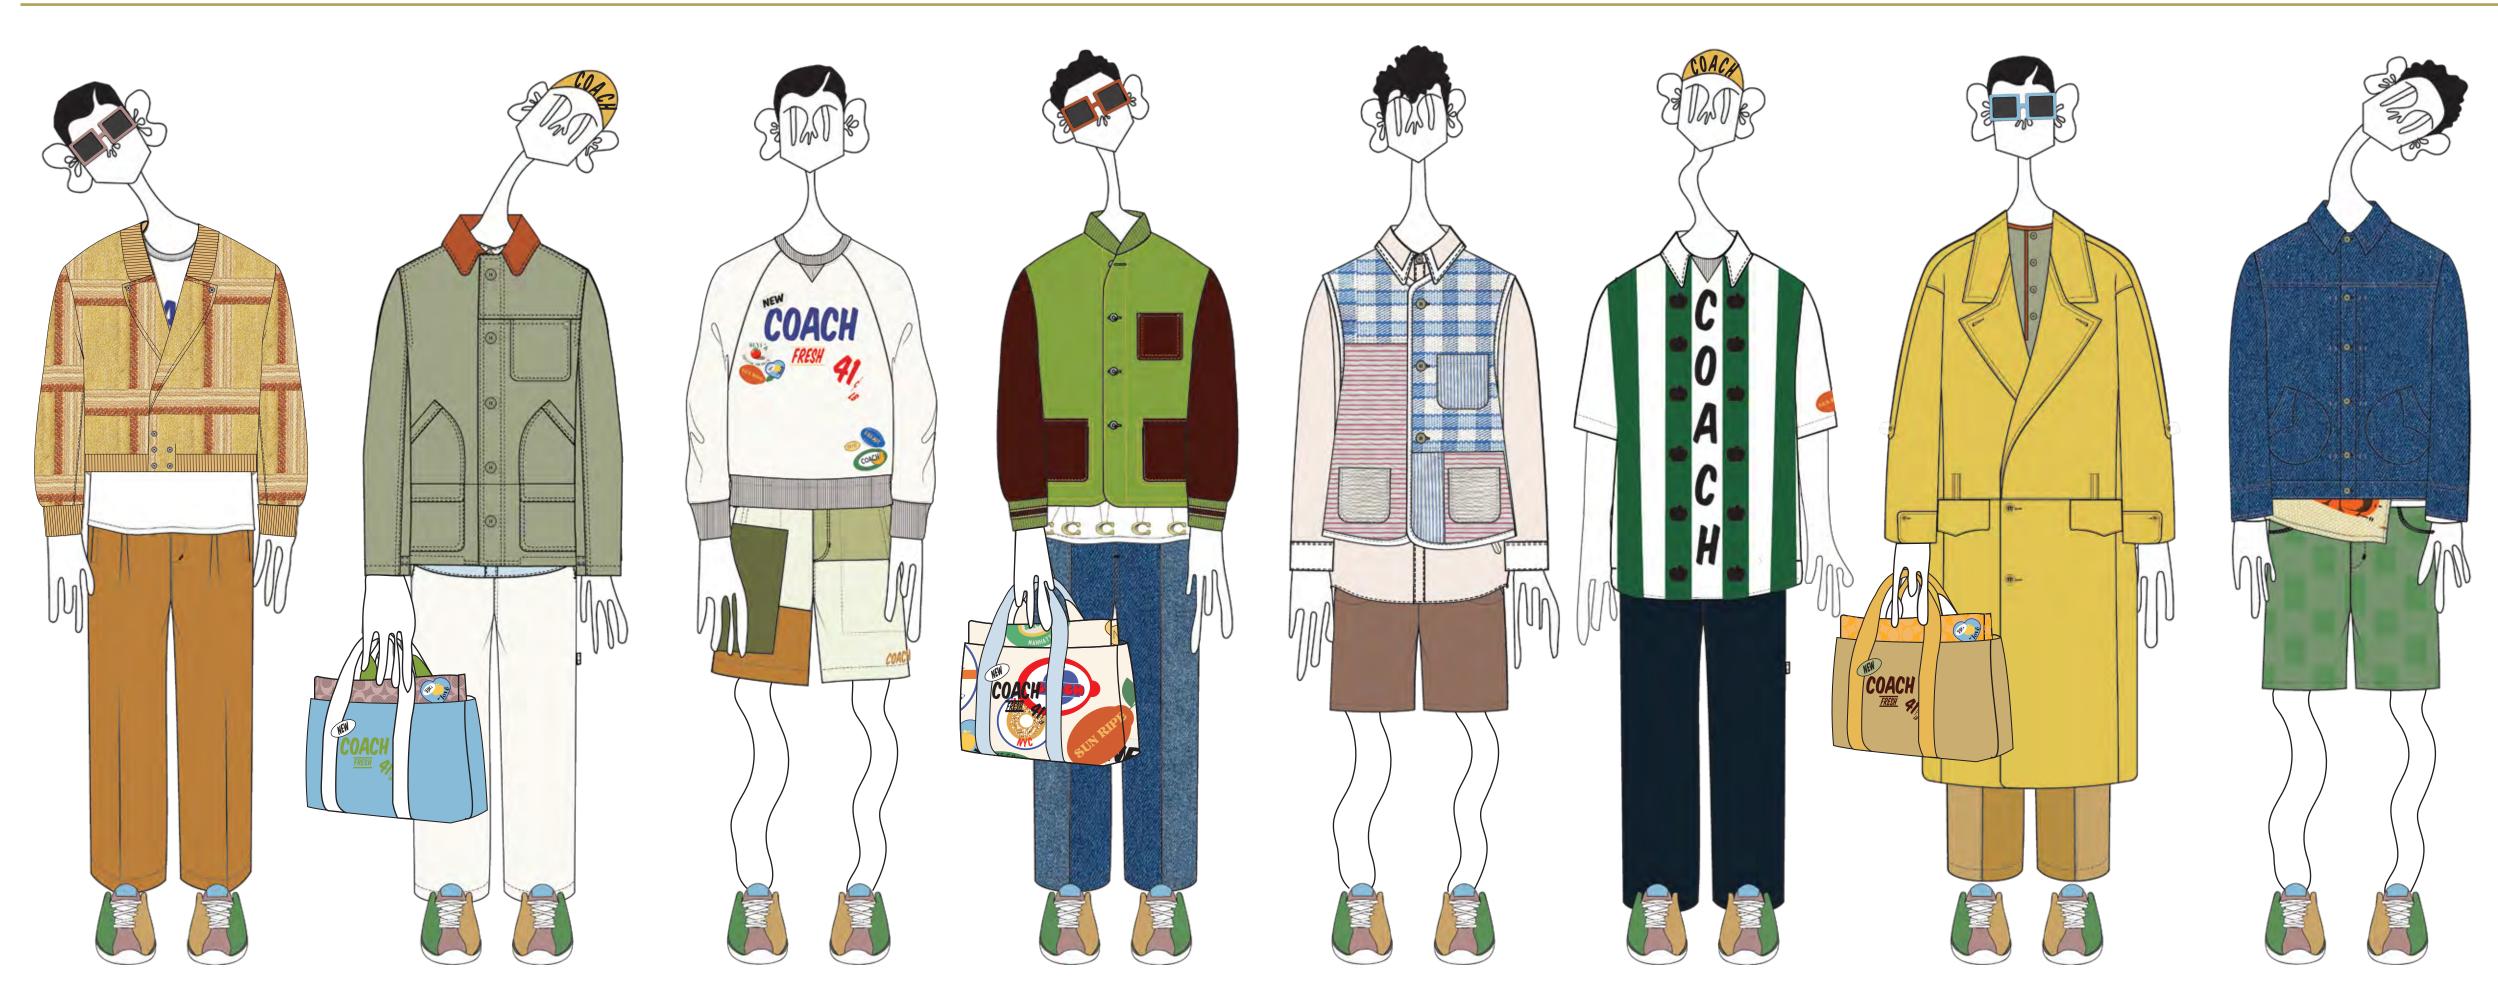

## **COACH** COLOR AND FABRIC



sun faded colors. natural lightweight textures. vintage leather finishes









color and weave mockup













fabirc and color option #2





### **COACH** COACH FRUIT STICKERS

ARTWORK NOT TO SCALE





ENERNONE IS GOING ENERNONE IS GOING COACCE ENANAS FOR



| PANTO<br>FAIRW                    | ONE 18-6320 TPG<br>/AY                                         |
|-----------------------------------|----------------------------------------------------------------|
|                                   | PANTONE 14-0849 TPG<br>BEACH BALL                              |
|                                   | PANTONE 19-1102 TPG<br>LICORICE<br>ONE 11-0601 TPG<br>IT WHITE |
| PANTONE 17-6333 TPG<br>MINT GREEN |                                                                |





all interior seams merrowed







technique















LEATHER CHORE JACKET



S