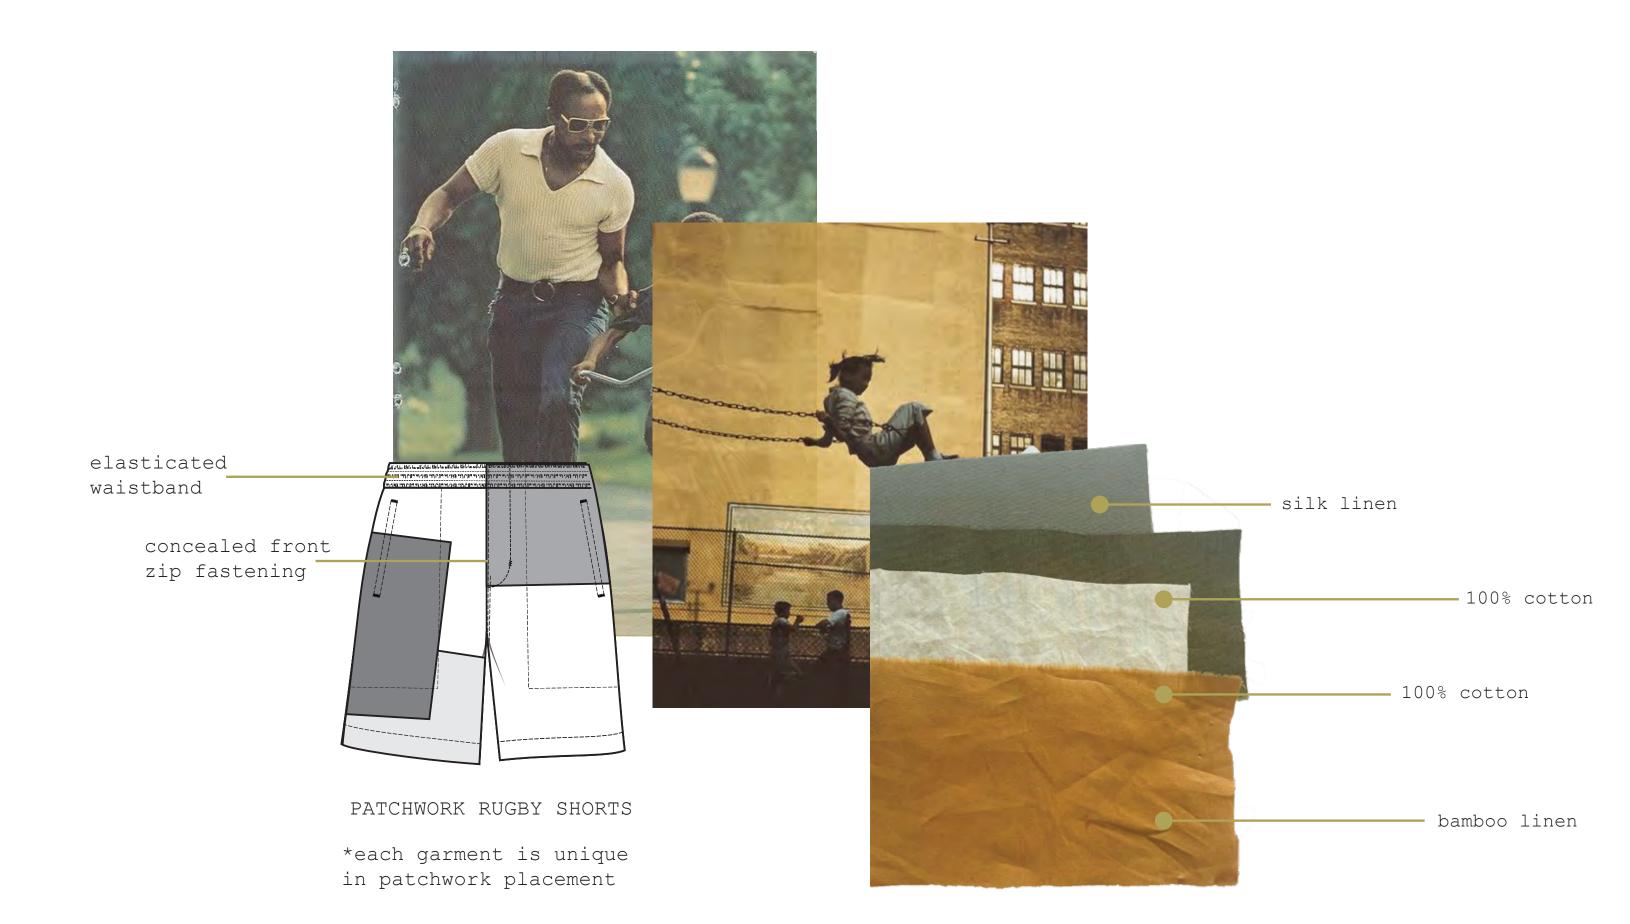

extures. vintage leather finishes









color and weave mockup













fabirc and color option #2





### **COACH** COACH FRUIT STICKERS

ARTWORK NOT TO SCALE





ENERNONE IS GOING ENERNONE IS GOING COACCE ENANAS FOR



| PANTO<br>FAIRW                    | ONE 18-6320 TPG<br>/AY                                         |
|-----------------------------------|----------------------------------------------------------------|
|                                   | PANTONE 14-0849 TPG<br>BEACH BALL                              |
|                                   | PANTONE 19-1102 TPG<br>LICORICE<br>ONE 11-0601 TPG<br>IT WHITE |
| PANTONE 17-6333 TPG<br>MINT GREEN |                                                                |





all interior seams merrowed







technique















LEATHER CHORE JACKET



SIGNATURE C CHAIN VEST





w/ care instructions



2.25

1941

FALL

3.5 in





# COACH