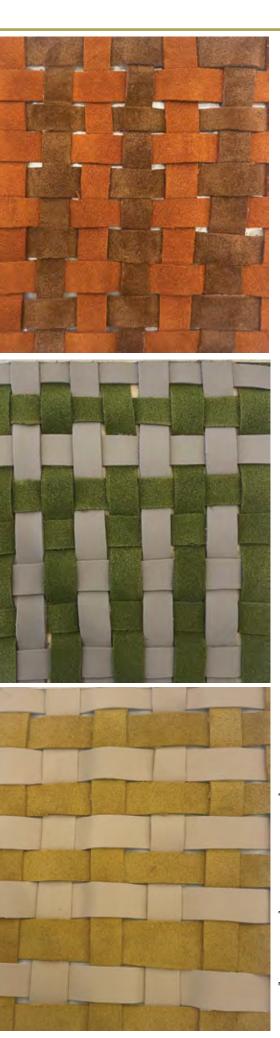

## **COACH** COLOR AND FABRIC

sun faded colors. natural lightweight textures. vintage leather finishes

color and weave mockup

fabirc and color option #2