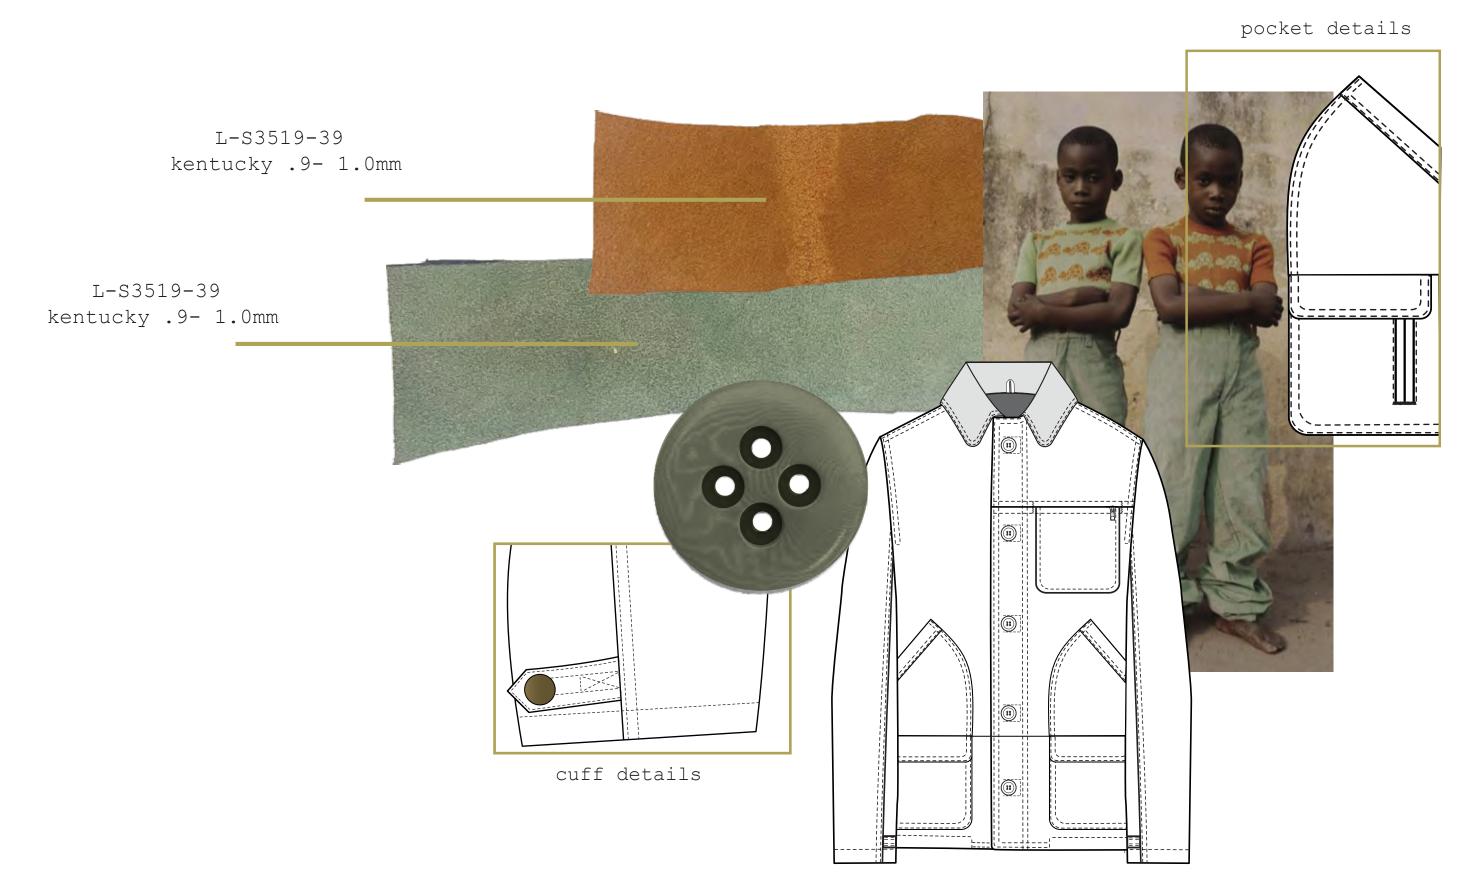

all interior seams merrowed

technique

LEATHER CHORE JACKET

SIGNATURE C CHAIN VEST

w/ care instructions

2.25

1941

FALL