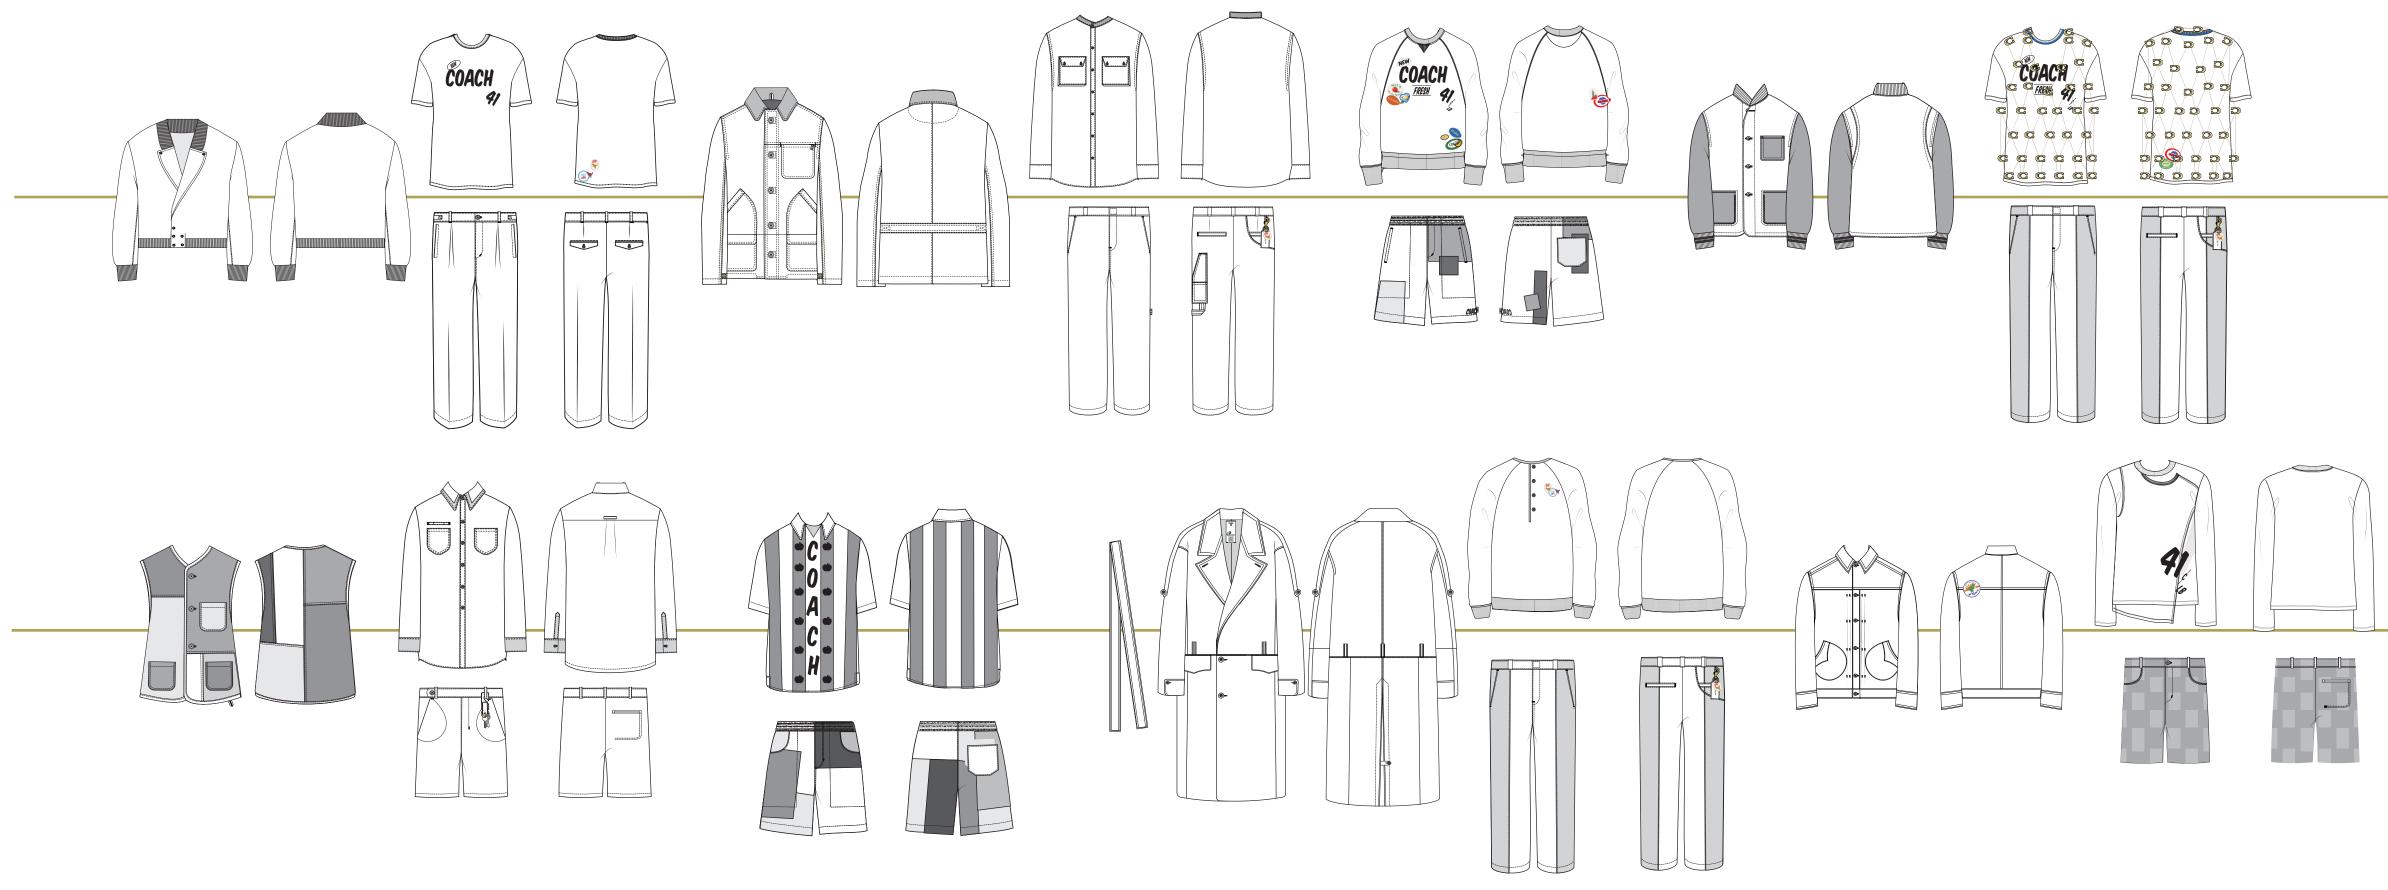

all interior seams merrowed

technique

LEATHER CHORE JACKET

SIGNATURE C CHAIN VEST

w/ care instructions

2.25

1941

FALL