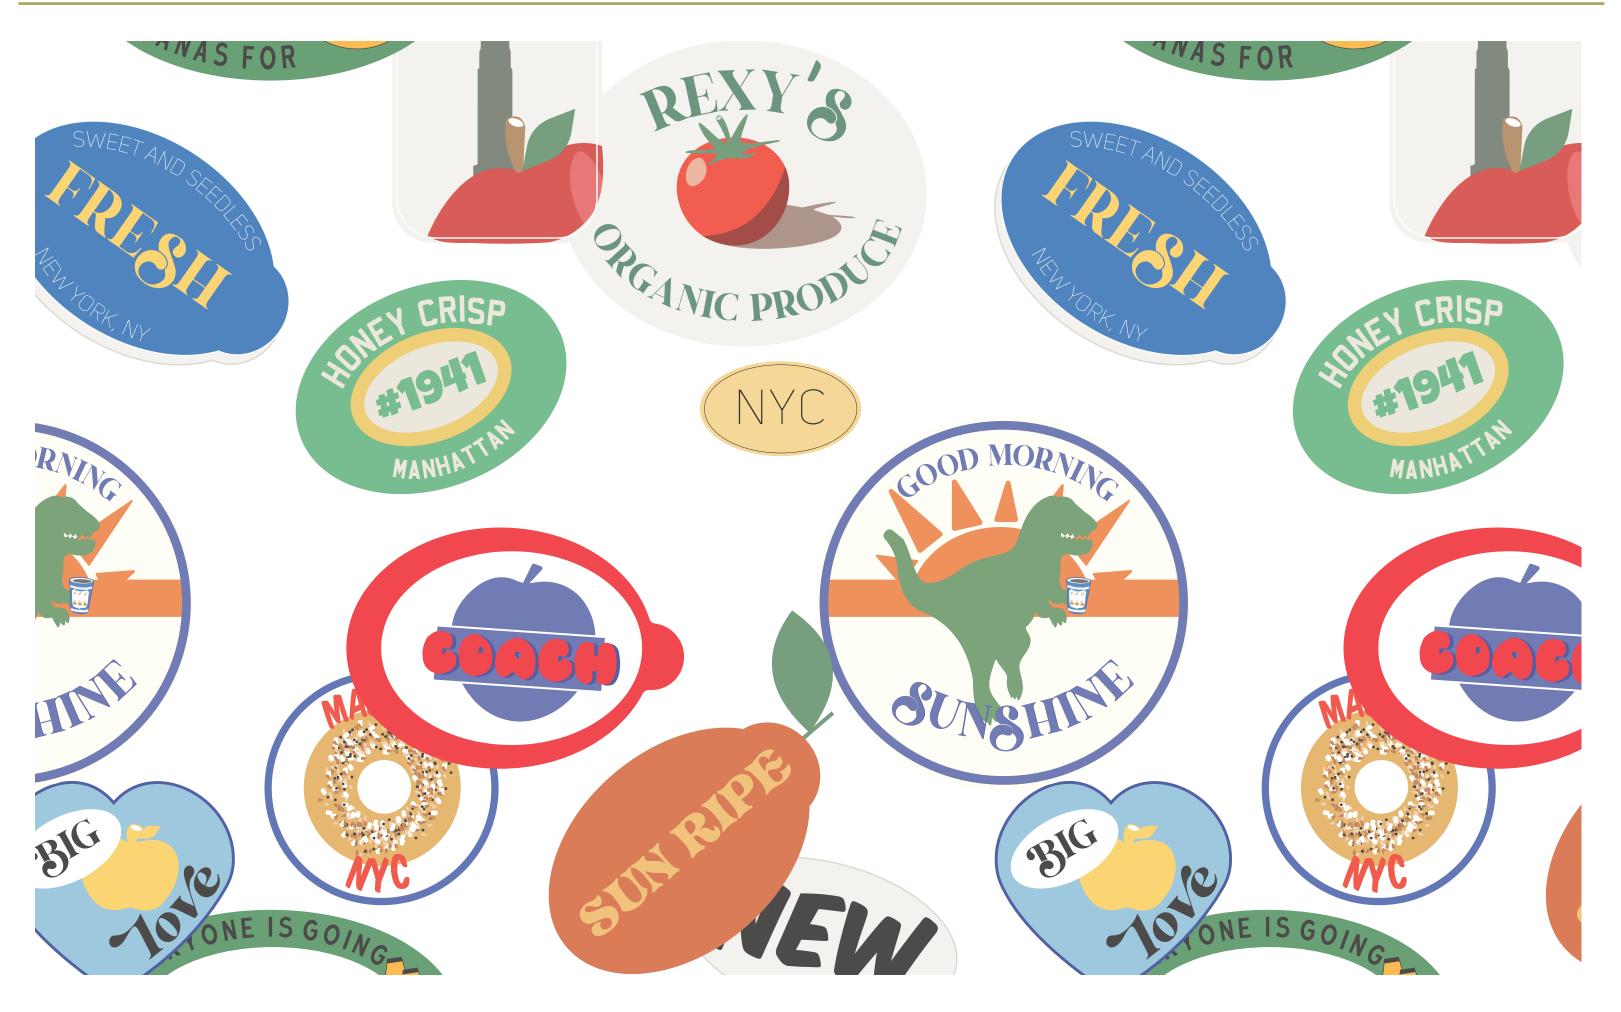

### **COACH** COACH FRUIT STICKERS

ARTWORK NOT TO SCALE

ENERNONE IS GOING ENERNONE IS GOING COACCE ENANAS FOR

| PANTO<br>FAIRW                    | ONE 18-6320 TPG<br>/AY                                         |
|-----------------------------------|----------------------------------------------------------------|
|                                   | PANTONE 14-0849 TPG<br>BEACH BALL                              |
|                                   | PANTONE 19-1102 TPG<br>LICORICE<br>ONE 11-0601 TPG<br>IT WHITE |
| PANTONE 17-6333 TPG<br>MINT GREEN |                                                                |