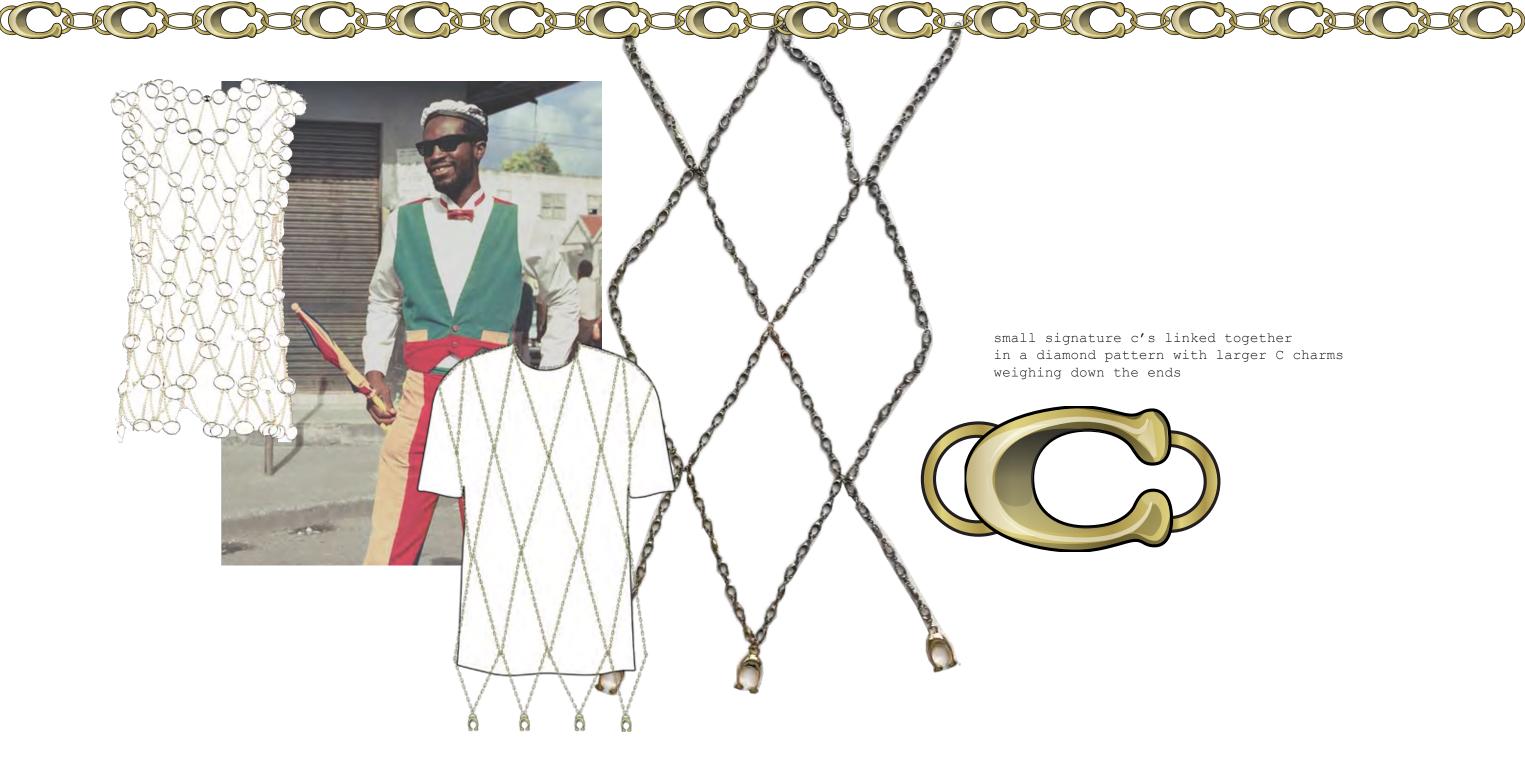

all interior seams merrowed

technique

LEATHER CHORE JACKET

SIGNATURE C CHAIN VEST

w/ care instructions

2.25

1941

FALL