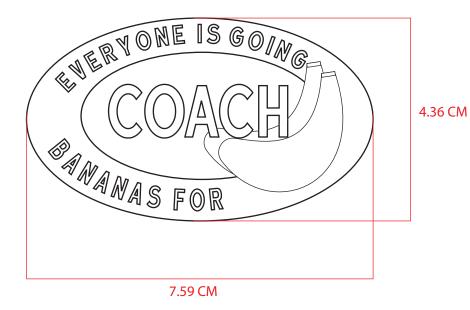

### **COACH** COACH FRUIT STICKERS

ARTWORK NOT TO SCALE

ENERNONE IS GOING ENERNONE IS GOING COACCE ENANAS FOR

| PANTO<br>FAIRW                    | ONE 18-6320 TPG<br>/AY                                         |
|-----------------------------------|----------------------------------------------------------------|
|                                   | PANTONE 14-0849 TPG<br>BEACH BALL                              |
|                                   | PANTONE 19-1102 TPG<br>LICORICE<br>ONE 11-0601 TPG<br>IT WHITE |
| PANTONE 17-6333 TPG<br>MINT GREEN |                                                                |