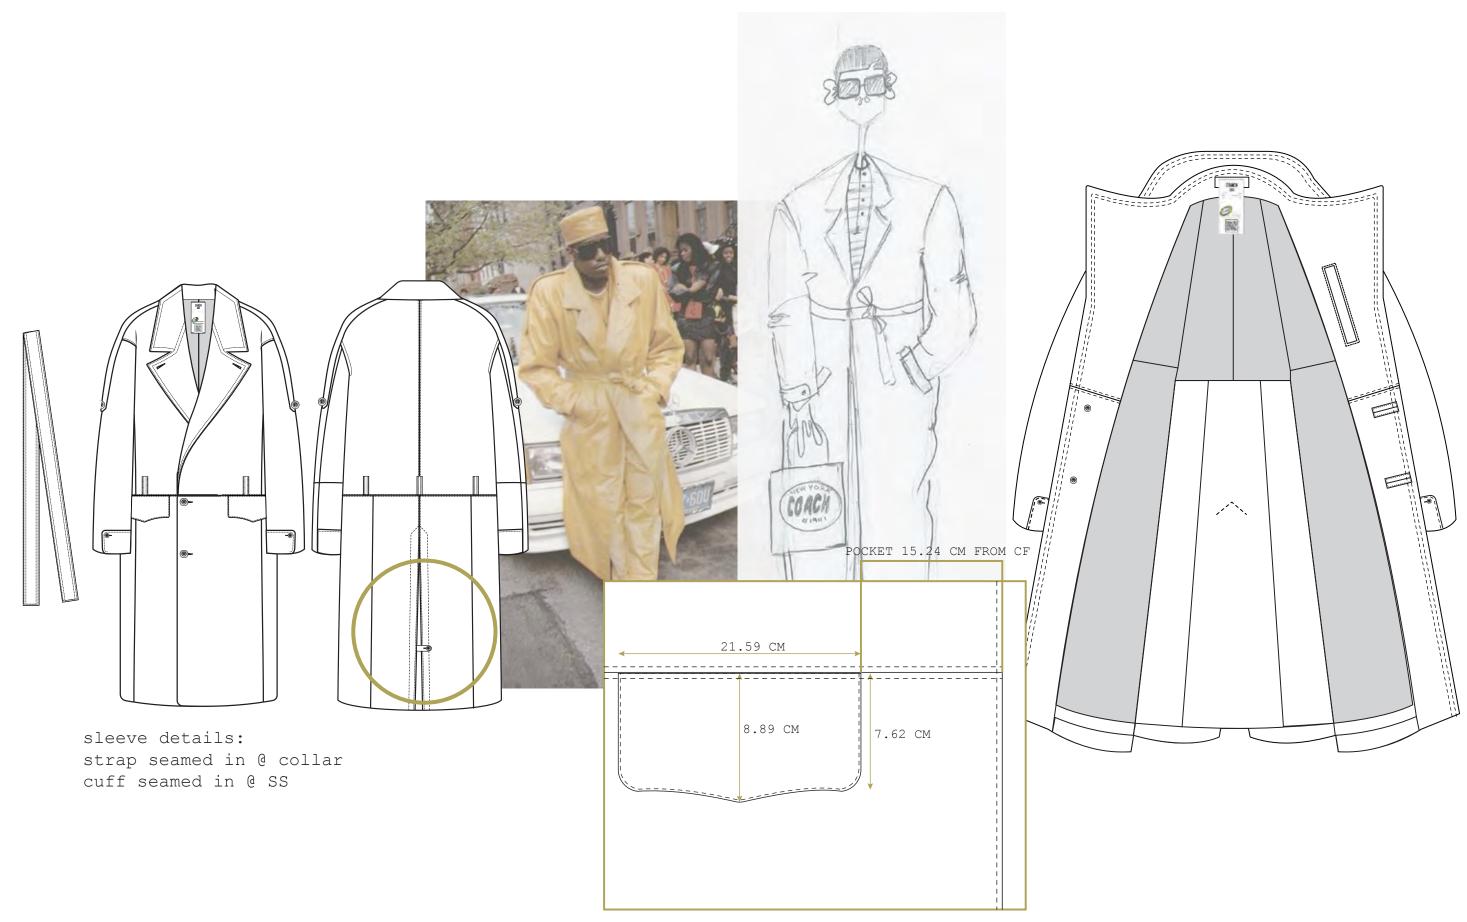

all interior seams merrowed

technique

LEATHER CHORE JACKET

SIGNATURE C CHAIN VEST

w/ care instructions

2.25

1941

FALL