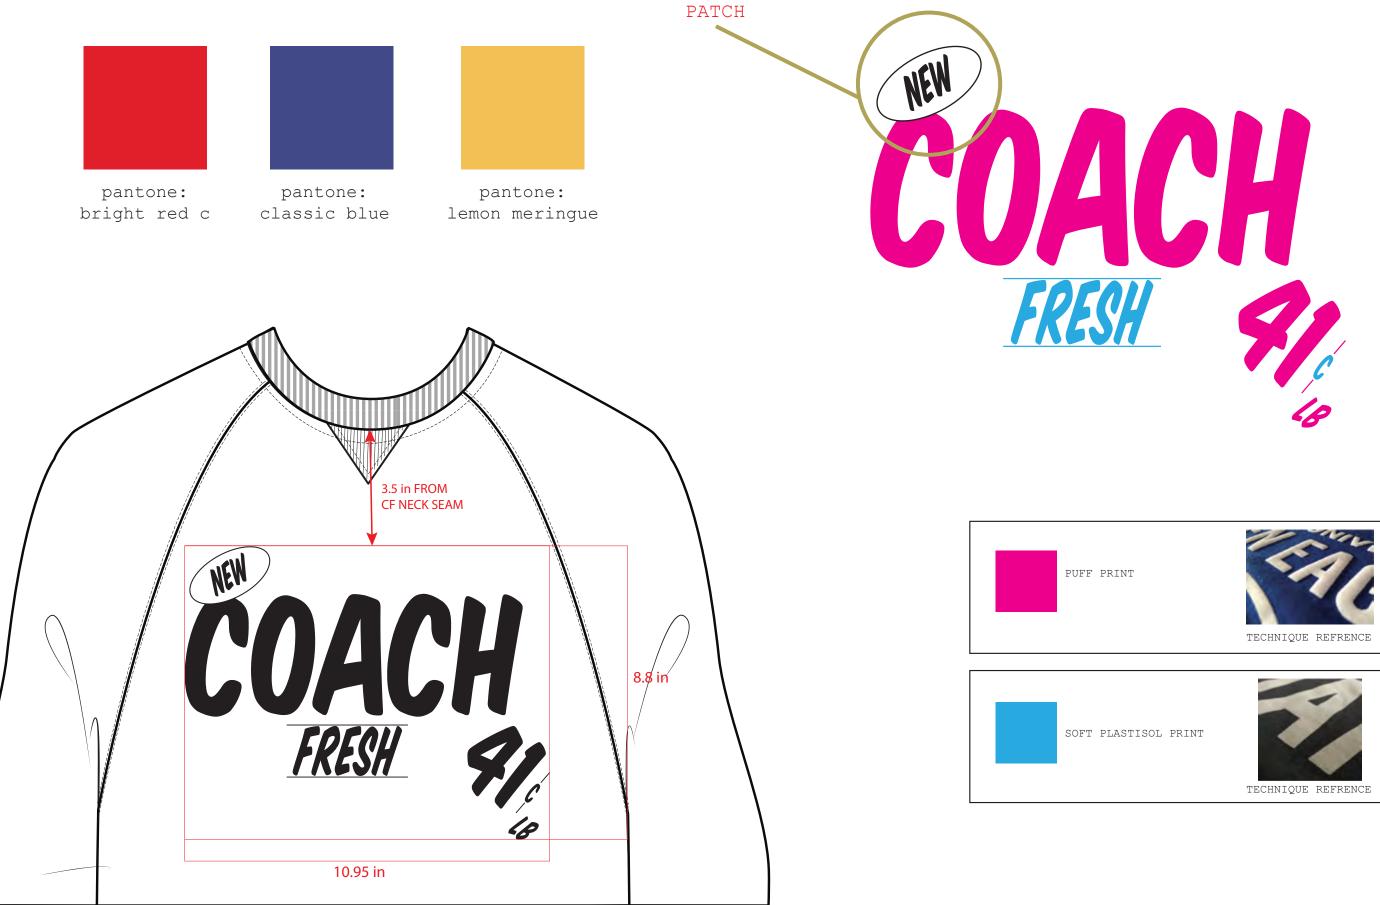

## **COACH** COLOR AND FABRIC



sun faded colors. natural lightweight textures. vintage leather finishes









color and weave mockup













fabirc and color option #2





### **COACH** COACH FRUIT STICKERS

ARTWORK NOT TO SCALE





ENERNONE IS GOING ENERNONE IS GOING COACCE ENANAS FOR



| PANTO<br>FAIRW                    | ONE 18-6320 TPG<br>/AY                                         |
|-----------------------------------|----------------------------------------------------------------|
|                                   | PANTONE 14-0849 TPG<br>BEACH BALL                              |
|                                   | PANTONE 19-1102 TPG<br>LICORICE<br>ONE 11-0601 TPG<br>IT WHITE |
| PANTONE 17-6333 TPG<br>MINT GREEN |                                                                |





all interior seams merrowed







technique















LEATHER CHORE JACKET



SIGNATURE C CHAIN VEST





w/ care