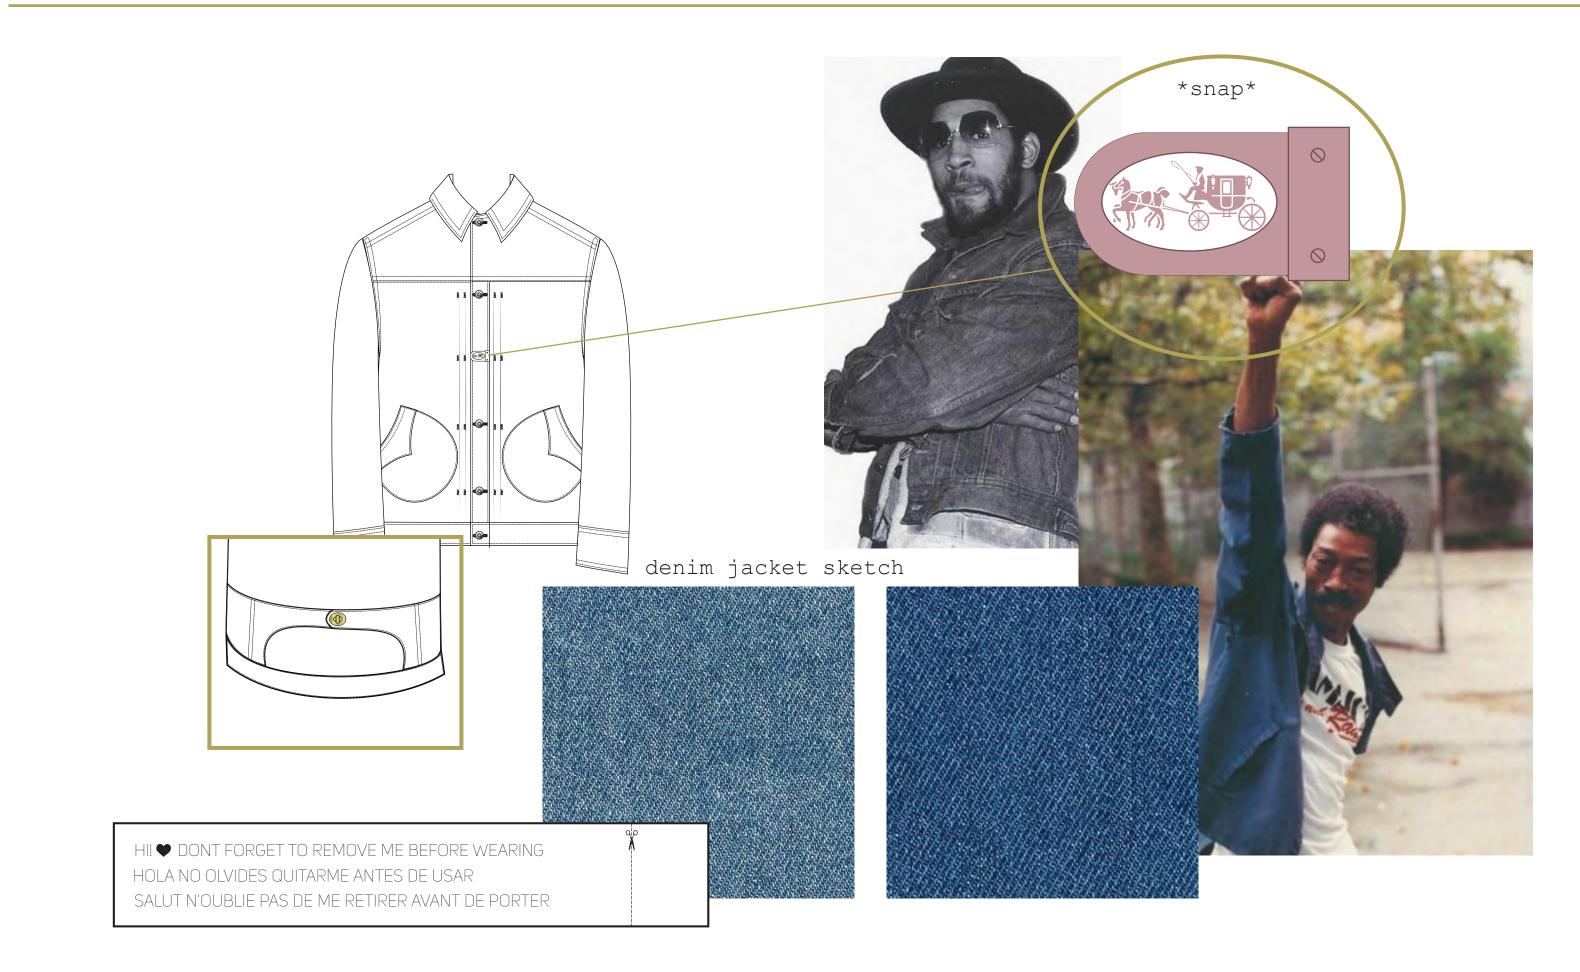

all interior seams merrowed

technique

LEATHER CHORE JACKET

SIGNATURE C CHAIN VEST

w/ care instructions

2.25

1941

FALL