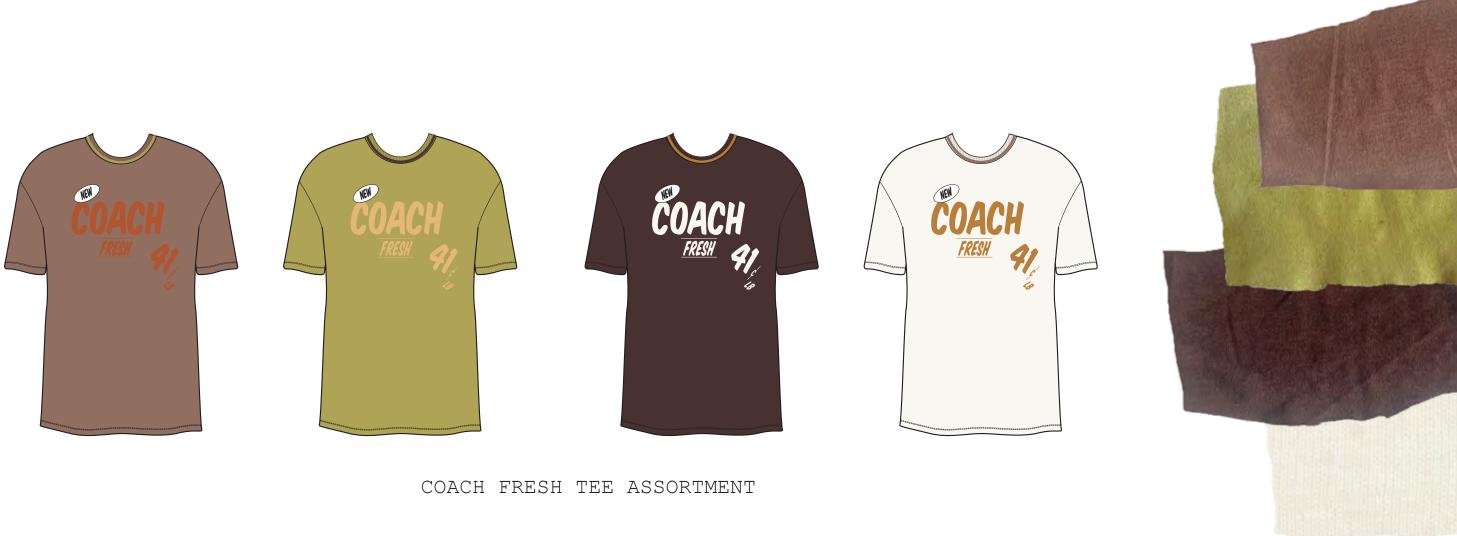

## **COACH** COLOR AND FABRIC

sun faded colors. natural lightweight textures. vintage leather finishes

color and weave mockup

fabirc and color option #2