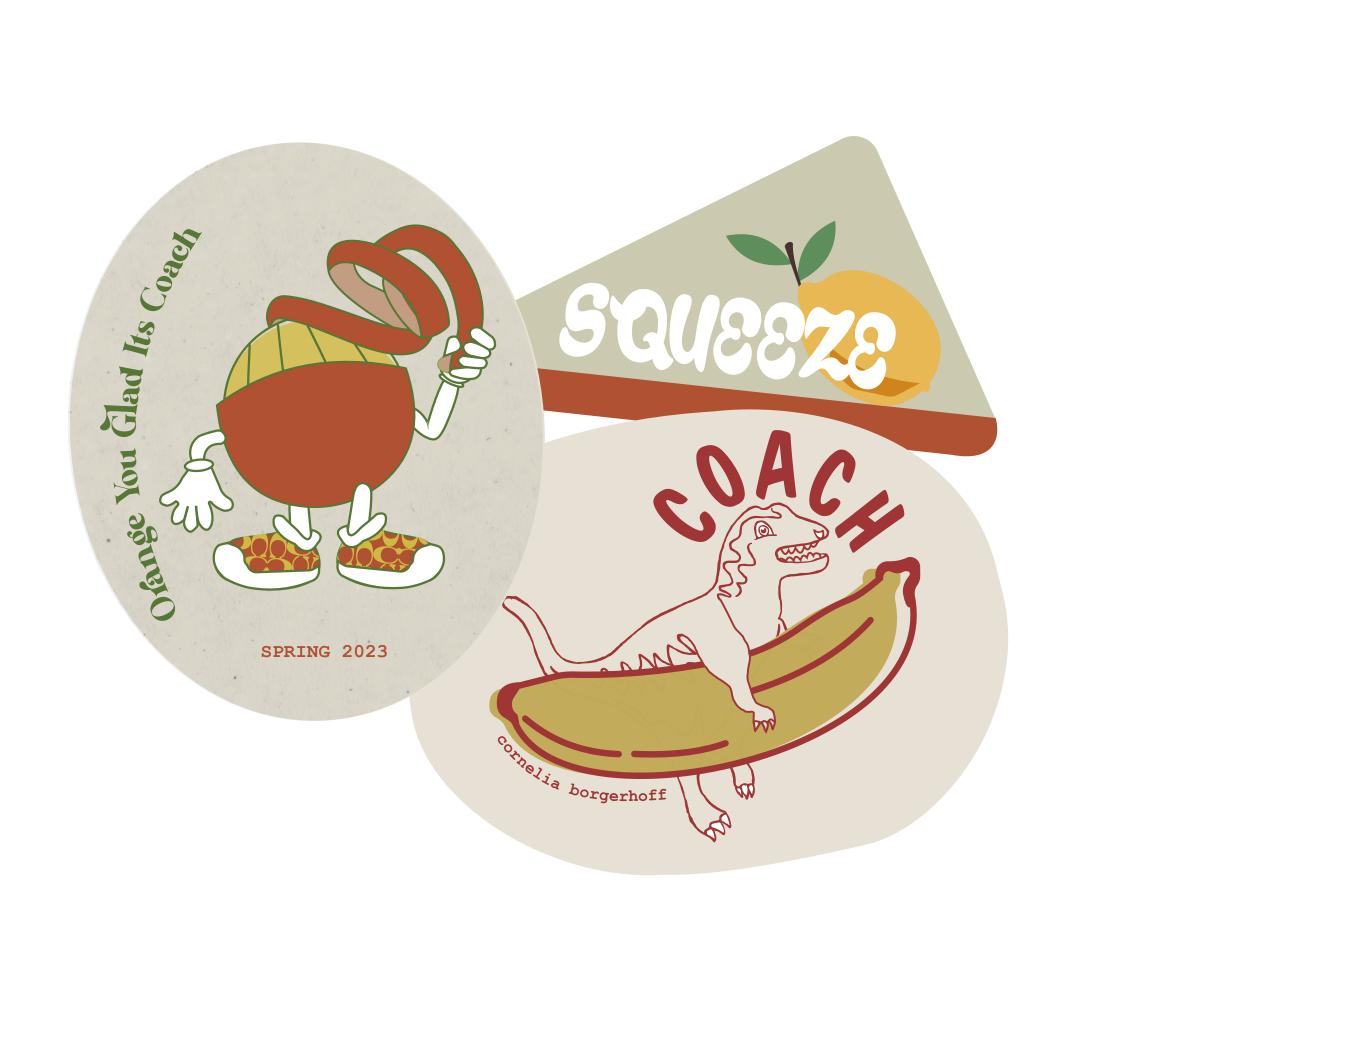

### **COACH** COACH FRUIT STICKERS

ARTWORK NOT TO SCALE

ENERNONE IS GOING ENERNONE IS GOING COACCE ENANAS FOR

| PANTO<br>FAIRW                    | ONE 18-6320 TPG<br>/AY                                         |
|-----------------------------------|----------------------------------------------------------------|
|                                   | PANTONE 14-0849 TPG<br>BEACH BALL                              |
|                                   | PANTONE 19-1102 TPG<br>LICORICE<br>ONE 11-0601 TPG<br>IT WHITE |
| PANTONE 17-6333 TPG<br>MINT GREEN |                                                                |