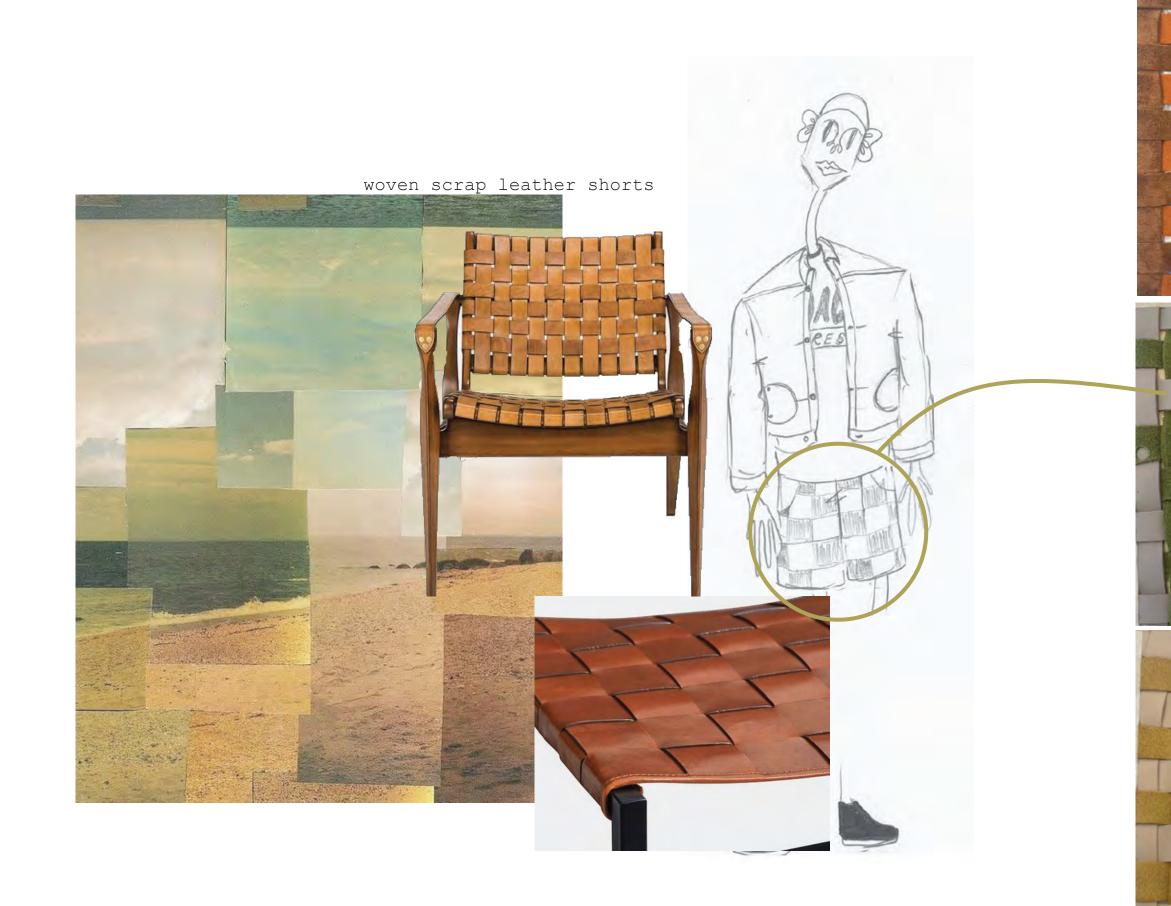

## **COACH** COLOR AND FABRIC

sun faded colors. natural lightweight textures. vintage leather finishes

color and weave mockup

fabirc and color option #2