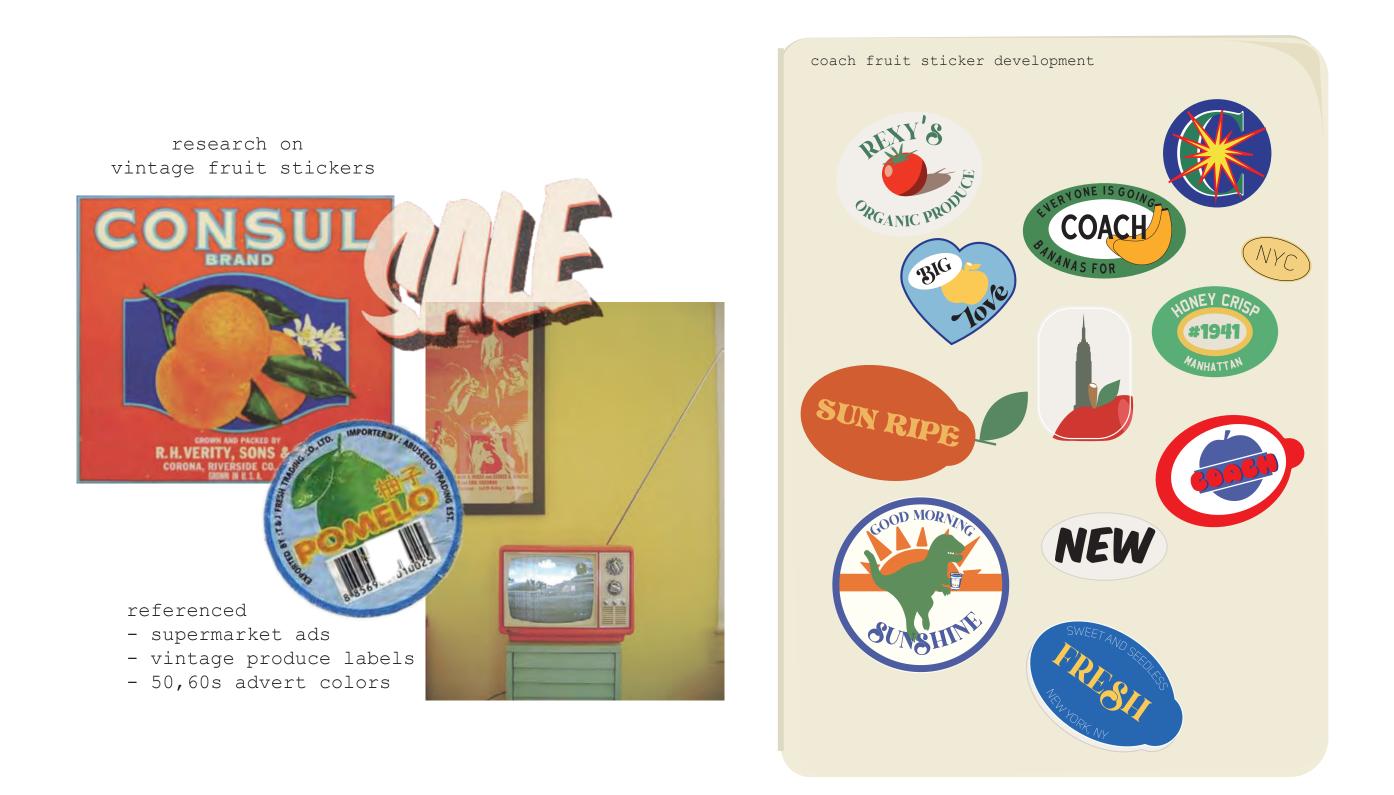

### **COACH** COACH FRUIT STICKERS

ARTWORK NOT TO SCALE

ENERNONE IS GOING ENERNONE IS GOING COACCE ENANAS FOR

| PANTO<br>FAIRW                    | ONE 18-6320 TPG<br>/AY                                         |
|-----------------------------------|----------------------------------------------------------------|
|                                   | PANTONE 14-0849 TPG<br>BEACH BALL                              |
|                                   | PANTONE 19-1102 TPG<br>LICORICE<br>ONE 11-0601 TPG<br>IT WHITE |
| PANTONE 17-6333 TPG<br>MINT GREEN |                                                                |