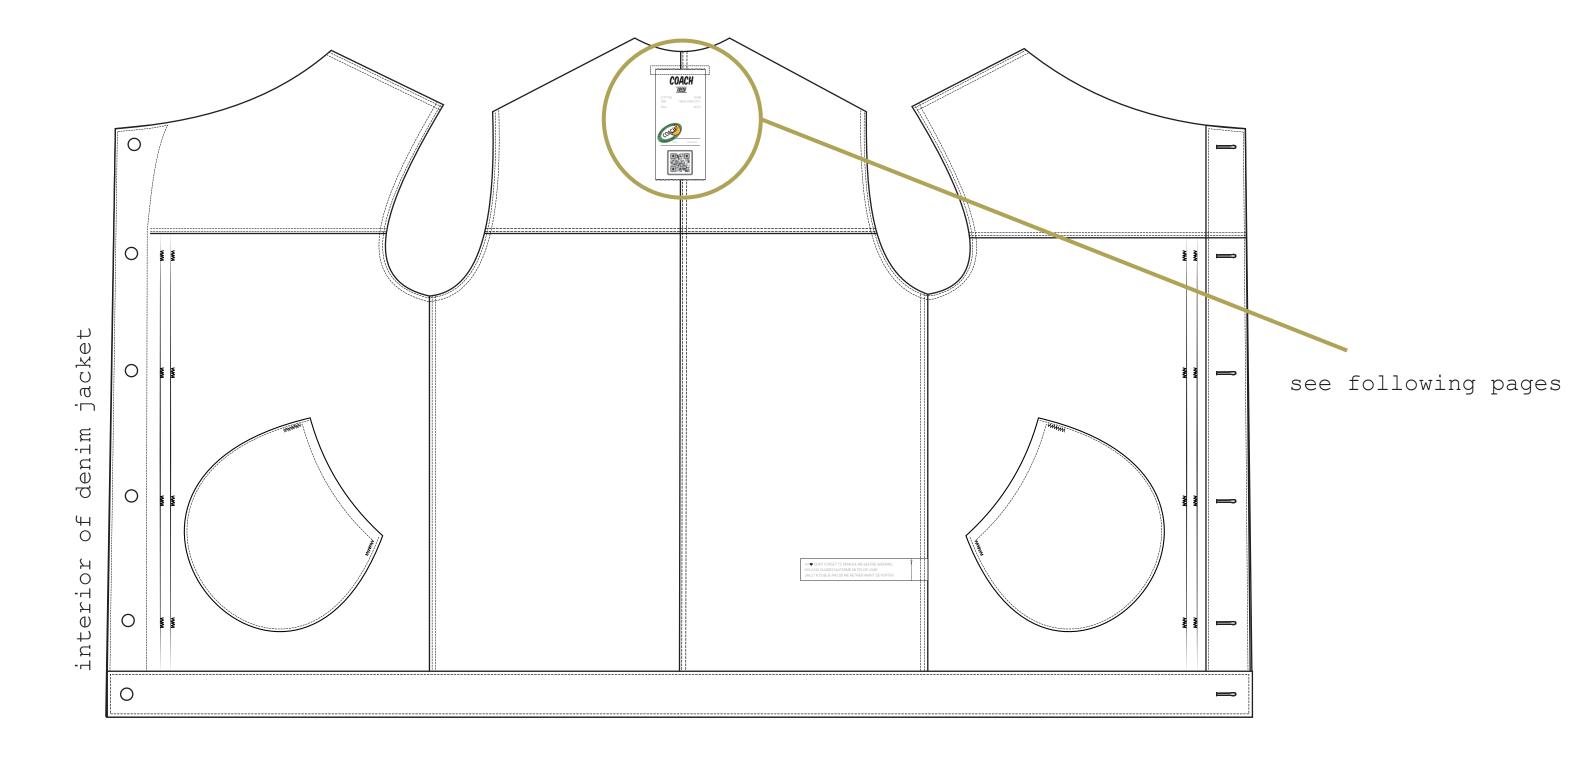

all interior seams merrowed

technique

LEATHER CHORE JACKET

SIGNATURE C CHAIN VEST

w/ care instructions

2.25

1941

FALL